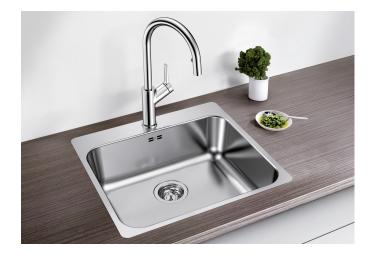

## Product information sheet SUPRA 500-IF/A R12

Item no. 526354

**Benefits** 

- Wide programme
- With integrated tap ledge in just one worktop cut-outElegant IF flat-rim for flushmount and for installation from above
- Practical accessory optional available