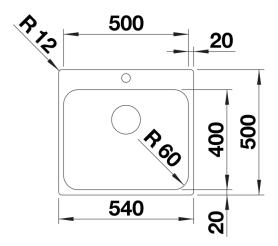

| Planning information                                                                                         |
|--------------------------------------------------------------------------------------------------------------|
| - Additional drill hole possible. The subsequent drill hole should be carried out by a specialist company.   |
|                                                                                                              |
| Scope of supply                                                                                              |
|                                                                                                              |
| <ul> <li>- waste kit with space-saving pipe</li> <li>- 3 ½" basket strainer</li> <li>- fixing kit</li> </ul> |
|                                                                                                              |
|                                                                                                              |
| Details                                                                                                      |
|                                                                                                              |
|                                                                                                              |
|                                                                                                              |