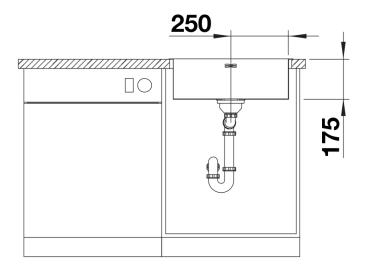

kit with space-saving pipe</li> <li>- 3 ½" basket strainer</li> <li>- fixing kit</li> </ul> |
|                                                                                                              |
|                                                                                                              |
| Details                                                                                                      |
|                                                                                                              |
|                                                                                                              |
|                                                                                                              |



## Top view



Cut-out



## Front view



Side view