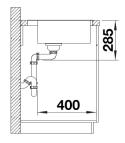

aving pipe</li> <li>- 3 ½" basket strainer</li> <li>- fixing kit</li> </ul> |
|                                                                                                              |
|                                                                                                              |
| Details                                                                                                      |
|                                                                                                              |
|                                                                                                              |
|                                                                                                              |



## Top view



Cut-out



## Front view



Side view