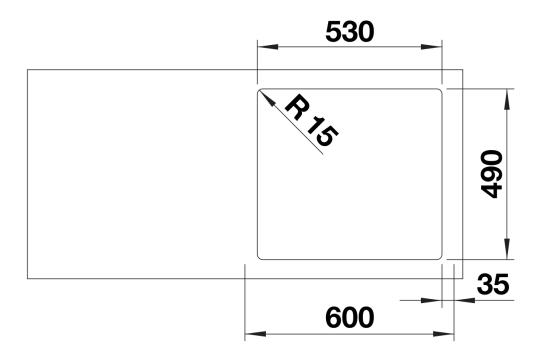

<li>- waste kit with space-saving pipe</li> <li>- 3 ½" basket strainer</li> <li>- fixing kit</li> </ul> |
|                                                                                                              |
|                                                                                                              |
| Details                                                                                                      |
|                                                                                                              |
|                                                                                                              |
|                                                                                                              |



## Top view



Cut-out



## Front view



Side view