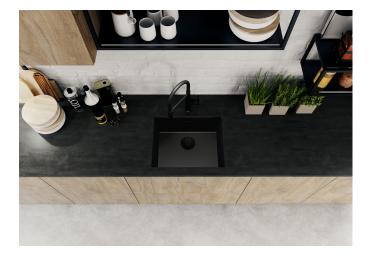

# Product information sheet SUBLINE 500-U Black Edition

Item no. 526340

**Benefits** 

- Harmoniously coordinated look for modern kitchen designs
- Undermount bowl for solid surface worktops
- Timelessly elegant, contoured bowl design
- Entire system for a wide variety of plans featuring large and small bowls
- Elegant and hygienic: the covered C-overflow and InFino strainer system

### Colours

SILGRANIT black

Available colours:

black