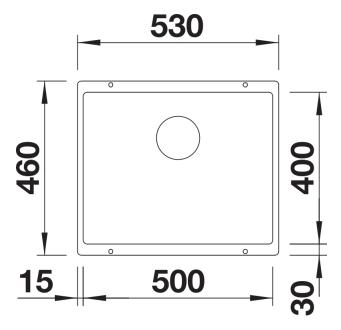

### Planning information

- Cut out size: 500 x 400 x R10

### **Details**

Top view

Front view

Side view