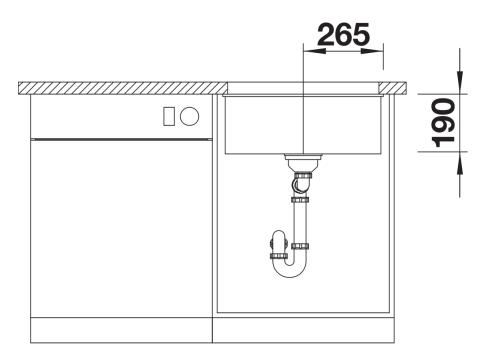

### Planning information

- Cut out size: 500 x 400 x R10

### **Details**

Top view

Front view

Side view