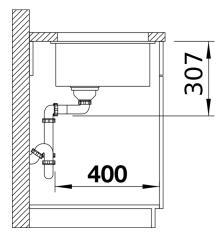

## Scope of supply

- Waste fitting with space-saving pipe
- 3 1/2" InFino basket strainer

239975 - Waste and overflow set black matt for single bowls

### **Details**

Top view

Front view

Side view