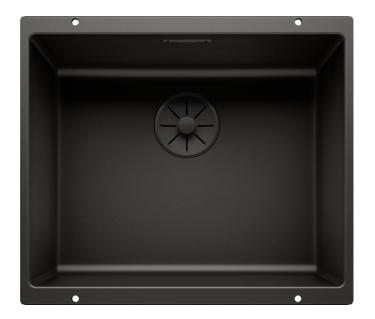

# Product information sheet SUBLINE 500-U Black Edition

Item no. 526340

**Benefits** 

- Harmoniously coordinated look for modern kitchen designs
- Undermount bowl for solid surface worktops
- Timelessly elegant, contoured bowl design
- Entire system for a wide variety of plans featuring large and small bowls
- Elegant and hygienic: the covered C-overflow and InFino strainer system

### Colours

SILGRANIT black

Available colours:

black

### **Details**

Top view

Front view

Side view