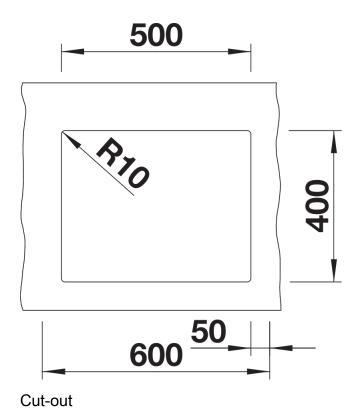

### Planning information

- Cut out size: 500 x 400 x R10

### **Details**

Top view

Front view

Side view