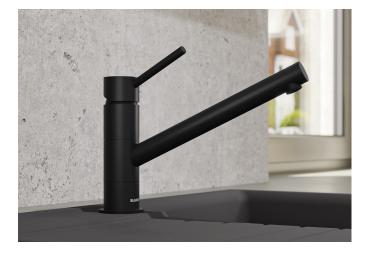

## **Benefits**

- Slim tap in aesthetic designBlack matt surface finish to precisely match the surroundings
- Especially suitable for compact sinksSpout can be swivelled through 360° for greater reach

## Colours

Available colours: black matt

Special colours black matt

- 360° swivel spout for greater reach
- Ø 35 mm tap hole required
- With ceramic disk cartridge
- Patented jet regulator for markedly reduced scaling
- Flexible connector pipes, 500 mm long and 3/4"" nut
- Stabilisation plate to increase the stability of the tap when fitted in stainless steel sinks