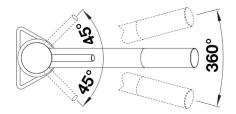

## Colours

Available colours: black matt

Special colours black matt

- 360° swivel spout for greater reach
- Ø 35 mm tap hole required
- With ceramic disk cartridge
- Patented jet regulator for markedly reduced scaling
- Flexible connector pipes, 500 mm long and 3/4"" nut
- Stabilisation plate to increase the stability of the tap when fitted in stainless steel sinks

## Details

Swivel range

\_\_\_\_Ø44

Side view hand gear 2D

Side view