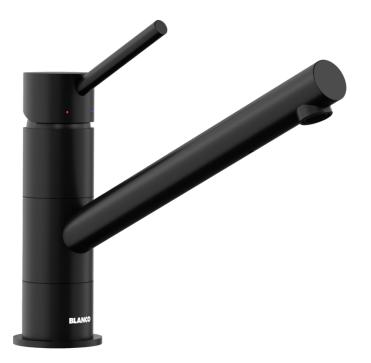

## **Benefits**

- Slim tap in aesthetic designBlack matt surface finish to precisely match the surroundings
- Especially suitable for compact sinksSpout can be swivelled through 360° for greater reach

## Colours

Available colours: black matt

Special colours black matt

- 360° swivel spout for greater reach
- Ø 35 mm tap hole required
- With ceramic disk cartridge
- Patented jet regulator for markedly reduced scaling
- Flexible connector pipes, 500 mm long and 3/4"" nut
- Stabilisation plate to increase the stability of the tap when fitted in stainless steel sinks