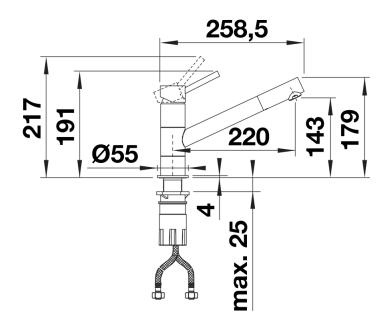

## Product information sheet KANO

Item no. 526667

## **Benefits**



- Slim tap in aesthetic designBlack matt surface finish to precisely match the surroundings
- Especially suitable for compact sinksSpout can be swivelled through 360° for greater reach

## Colours



Available colours: black matt

Special colours black matt

- 360° swivel spout for greater reach
- Ø 35 mm tap hole required
- With ceramic disk cartridge
- Patented jet regulator for markedly reduced scaling
- Flexible connector pipes, 500 mm long and 3/4"" nut
- Stabilisation plate to increase the stability of the tap when fitted in stainless steel sinks

## Details



Swivel range

\_\_\_\_Ø44

Side view hand gear 2D



Side view