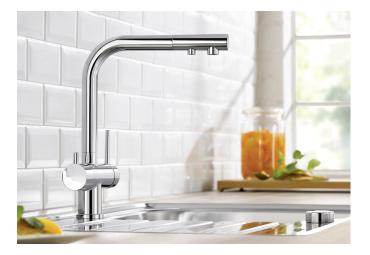

## Product information sheet FONTAS-S II Filter

Item no. 526672

**Benefits** 

- Comfortable 3-in-1-mixer tap: filtered and unfiltered water out of a pull-out hose
- Black matt surface finish to precisely match the surroundings
- Separate water circuit: cold and warm water lever on the right, filtered water lever on the left
- Extra spout for filtered water no mixture with mains water
- Space-saving and practical: with the 3-in-1-tap no additional drilling is required for filtered water supply
- Surface finishes to perfectly match sinks and bowls
- Needs to be installed with a water filter system

## Colours

Special colours black matt

Available colours:

black matt

- 180° swivel spout for greater reach
- Ø 35 mm tap hole required
- With ceramic disk cartridge
- Flexible connector pipes, 500 mm long and ½" nut for particularly easy and safe installation
- Patented jet regulator for markedly reduced scaling
- Stabilisation plate to increase the stability of the tap when fitted in stainless steel sinks
- With non-return valve and thus guaranteed against reflux in accordance with EN 1717 Filter system not included.