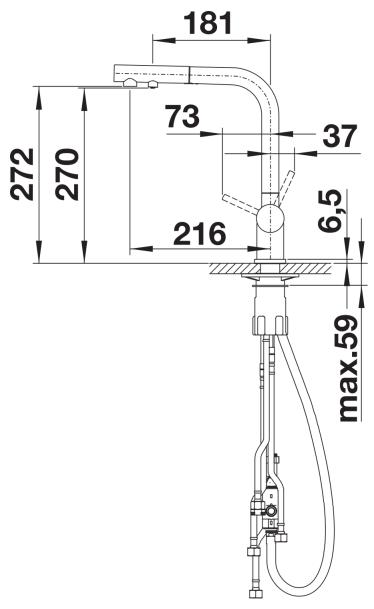

ce-saving and practical: with the 3-in-1-tap no additional drilling is required for filtered water supply
- Surface finishes to perfectly match sinks and bowls
- Needs to be installed with a water filter system

## Colours



Special colours black matt

Available colours:

black matt

- 180° swivel spout for greater reach
- Ø 35 mm tap hole required
- With ceramic disk cartridge
- Flexible connector pipes, 500 mm long and ½" nut for particularly easy and safe installation
- Patented jet regulator for markedly reduced scaling
- Stabilisation plate to increase the stability of the tap when fitted in stainless steel sinks
- With non-return valve and thus guaranteed against reflux in accordance with EN 1717 Filter system not included.

## **Details**



Swivel range



Side view hand gear 2D



Side view