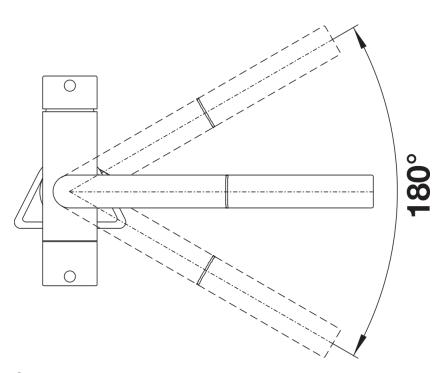

ed water no mixture with mains water
- Space-saving and practical: with the 3-in-1-tap no additional drilling is required for filtered water supply
- Surface finishes to perfectly match sinks and bowls
- Needs to be installed with a water filter system

## Colours



Special colours black matt

Available colours:

black matt

- 180° swivel spout for greater reach
- Ø 35 mm tap hole required
- With ceramic disk cartridge
- Flexible connector pipes, 500 mm long and ½" nut for particularly easy and safe installation
- Patented jet regulator for markedly reduced scaling
- Stabilisation plate to increase the stability of the tap when fitted in stainless steel sinks
- With non-return valve and thus guaranteed against reflux in accordance with EN 1717 Filter system not included.

## **Details**



Swivel range



Side view hand gear 2D



Side view