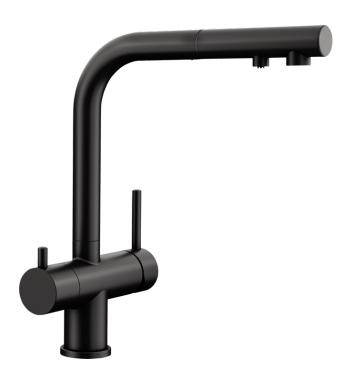

## Product information sheet FONTAS-S II Filter

Item no. 526672

**Benefits** 

- Comfortable 3-in-1-mixer tap: filtered and unfiltered water out of a pull-out hose
- Black matt surface finish to precisely match the surroundings
- Separate water circuit: cold and warm water lever on the right, filtered water lever on the left
- Extra spout for filtered water no mixture with mains water
- Space-saving and practical: with the 3-in-1-tap no additional drilling is required for filtered water supply
- Surface finishes to perfectly match sinks and bowls
- Needs to be installed with a water filter system

## Colours

Special colours black matt

Available colours:

black matt

- 180° swivel spout for greater reach
- Ø 35 mm tap hole required
- With ceramic disk cartridge
- Flexible connector pipes, 500 mm long and ½" nut for particularly easy and safe installation
- Patented jet regulator for markedly reduced scaling
- Stabilisation plate to increase the stability of the tap when fitted in stainless steel sinks
- With non-return valve and thus guaranteed against reflux in accordance with EN 1717 Filter system not included.