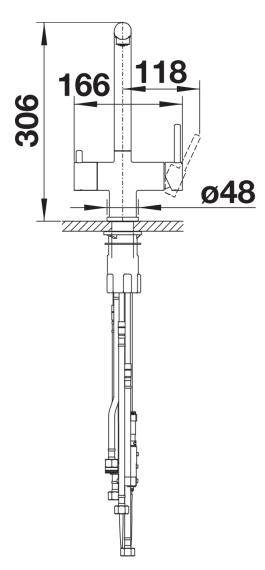

ure with mains water
- Space-saving and practical: with the 3-in-1-tap no additional drilling is required for filtered water supply
- Surface finishes to perfectly match sinks and bowls
- Needs to be installed with a water filter system

## Colours



Special colours black matt

Available colours:

black matt

- 180° swivel spout for greater reach
- Ø 35 mm tap hole required
- With ceramic disk cartridge
- Flexible connector pipes, 500 mm long and ½" nut for particularly easy and safe installation
- Patented jet regulator for markedly reduced scaling
- Stabilisation plate to increase the stability of the tap when fitted in stainless steel sinks
- With non-return valve and thus guaranteed against reflux in accordance with EN 1717 Filter system not included.

## **Details**



Swivel range



Side view hand gear 2D



Side view