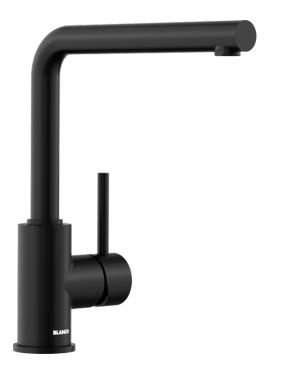

## Product information sheet MILA

Item no. 526657

**Benefits** 

- Slender body with a straight-lined spoutBlack matt surface finish to precisely match the surroundings
- For the easy filling of tall pots and vases
- Enlarged working radius thanks to the 360° swivel spout

## Colours

Special colours black matt

Available colours:

black matt

- Single-lever mixer tap
- Ceramic disk cartridge
- Flexible connector pipes, 350 mm long and 3/8" nut for particulary easy installation
- Nylon-sheathed spray hose
- Ø 35 mm tap hole required
- Stabilisation plate to increase the stability of the tap when fitted in stainless steel sinks
- LGA approved
- DVGW approved