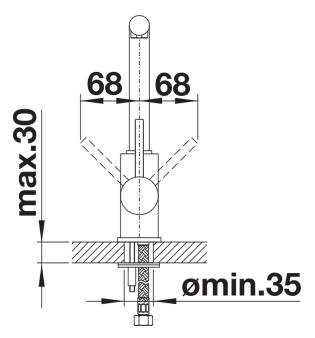

## Colours

Special colours black matt

Available colours:

black matt

- Single-lever mixer tap
- Ceramic disk cartridge
- Flexible connector pipes, 350 mm long and 3/8" nut for particulary easy installation
- Nylon-sheathed spray hose
- Ø 35 mm tap hole required
- Stabilisation plate to increase the stability of the tap when fitted in stainless steel sinks
- LGA approved
- DVGW approved

## **Details**

Swivel range

Side view hand gear 2D

Side view