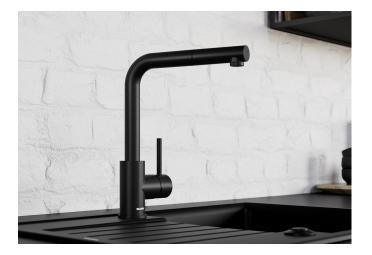

## Product information sheet MILA

Item no. 526657

**Benefits** 

- Slender body with a straight-lined spoutBlack matt surface finish to precisely match the surroundings
- For the easy filling of tall pots and vases
- Enlarged working radius thanks to the 360° swivel spout

## Colours

Special colours black matt

Available colours:

black matt

- Single-lever mixer tap
- Ceramic disk cartridge
- Flexible connector pipes, 350 mm long and 3/8" nut for particulary easy installation
- Nylon-sheathed spray hose
- Ø 35 mm tap hole required
- Stabilisation plate to increase the stability of the tap when fitted in stainless steel sinks
- LGA approved
- DVGW approved