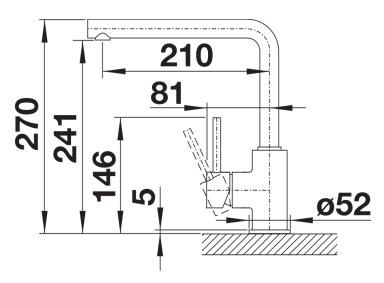

## Product information sheet MILA

Item no. 526657

**Benefits** 



- Slender body with a straight-lined spoutBlack matt surface finish to precisely match the surroundings
- For the easy filling of tall pots and vases
- Enlarged working radius thanks to the 360° swivel spout

## Colours



Special colours black matt

Available colours:

black matt

- Single-lever mixer tap
- Ceramic disk cartridge
- Flexible connector pipes, 350 mm long and 3/8" nut for particulary easy installation
- Nylon-sheathed spray hose
- Ø 35 mm tap hole required
- Stabilisation plate to increase the stability of the tap when fitted in stainless steel sinks
- LGA approved
- DVGW approved

## **Details**



Swivel range



Side view hand gear 2D



Side view