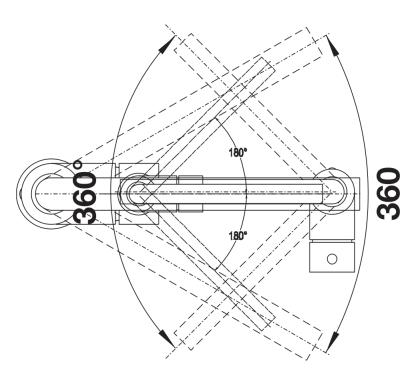

## Product information sheet MILA

Item no. 526657

**Benefits** 

- Slender body with a straight-lined spoutBlack matt surface finish to precisely match the surroundings
- For the easy filling of tall pots and vases
- Enlarged working radius thanks to the 360° swivel spout

## **Details**

Swivel range

Side view hand gear 2D

Side view