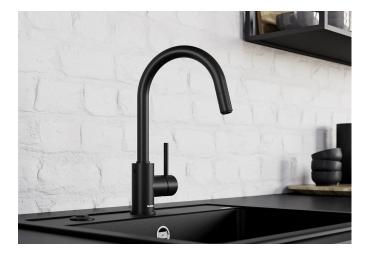

## Product information sheet MIDA-S

Item no. 526653

**Benefits** 

- Gently rounded spout on a slender body
- Black matt surface finish to precisely match the surroundings
- For the easy filling of tall pots and vases
- Especially suitable for compact sinks
- Enlarged working radius thanks to the 360° swivel spout
- Pull-downspray hose for added reach

## Colours

Special colours black matt

Available colours:

black matt

- Ceramic disk cartridge
- Flexible connector pipes, 350 mm long and 3/8" nut for particulary easy installation
- Nylon-sheathed spray hose
- With non-return valve and thus guaranteed against reflux in accordance with EN 1717
- Ø 35 mm tap hole required
- Use stabilisation plate to increase the stability of the tap when fitted in stainless steel sinks
- LGA approved
- DVGW approved