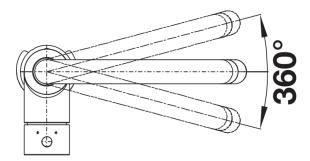

## **Details**

Swivel range

## Product information sheet MIDA-S

Item no. 526653

**Benefits** 

- Gently rounded spout on a slender body
- Black matt surface finish to precisely match the surroundings
- For the easy filling of tall pots and vases
- Especially suitable for compact sinks
- Enlarged working radius thanks to the 360° swivel spout
- Pull-downspray hose for added reach