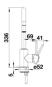

3

**Benefits** 



- Gently rounded spout on a slender body
- Black matt surface finish to precisely match the surroundings
- For the easy filling of tall pots and vases
- Especially suitable for compact sinks
- Enlarged working radius thanks to the 360° swivel spout
- Pull-downspray hose for added reach

## Colours



Special colours black matt

Available colours:

black matt

- Ceramic disk cartridge
- Flexible connector pipes, 350 mm long and 3/8" nut for particulary easy installation
- Nylon-sheathed spray hose
- With non-return valve and thus guaranteed against reflux in accordance with EN 1717
- Ø 35 mm tap hole required
- Use stabilisation plate to increase the stability of the tap when fitted in stainless steel sinks
- LGA approved
- DVGW approved

## **Details**



Swivel range



## Side view hand gear 2D





Side view