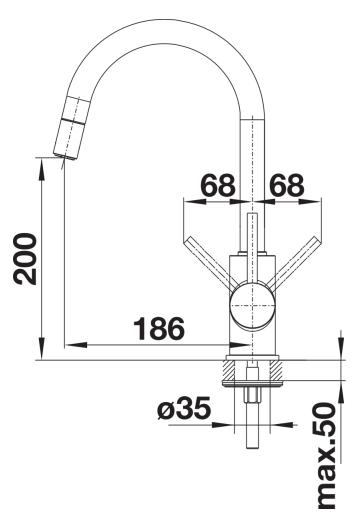

## Colours

Special colours black matt

Available colours:

black matt

- Ceramic disk cartridge
- Flexible connector pipes, 350 mm long and 3/8" nut for particulary easy installation
- Nylon-sheathed spray hose
- With non-return valve and thus guaranteed against reflux in accordance with EN 1717
- Ø 35 mm tap hole required
- Use stabilisation plate to increase the stability of the tap when fitted in stainless steel sinks
- LGA approved
- DVGW approved

## **Details**

Swivel range