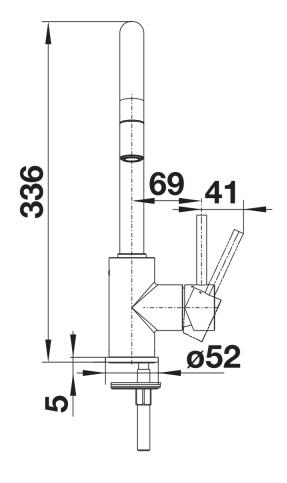

unded spout on a slender body
- Black matt surface finish to precisely match the surroundings
- For the easy filling of tall pots and vases
- Especially suitable for compact sinks
- Enlarged working radius thanks to the 360° swivel spout
- Pull-downspray hose for added reach

## Colours



Special colours black matt

Available colours:

black matt

- Ceramic disk cartridge
- Flexible connector pipes, 350 mm long and 3/8" nut for particulary easy installation
- Nylon-sheathed spray hose
- With non-return valve and thus guaranteed against reflux in accordance with EN 1717
- Ø 35 mm tap hole required
- Use stabilisation plate to increase the stability of the tap when fitted in stainless steel sinks
- LGA approved
- DVGW approved

## **Details**



Swivel range



## Side view hand gear 2D





Side view