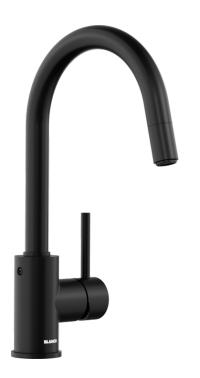

## Product information sheet MIDA-S

Item no. 526653

**Benefits** 

- Gently rounded spout on a slender body
- Black matt surface finish to precisely match the surroundings
- For the easy filling of tall pots and vases
- Especially suitable for compact sinks
- Enlarged working radius thanks to the 360° swivel spout
- Pull-downspray hose for added reach

## Colours

Special colours black matt

Available colours:

black matt

- Ceramic disk cartridge
- Flexible connector pipes, 350 mm long and 3/8" nut for particulary easy installation
- Nylon-sheathed spray hose
- With non-return valve and thus guaranteed against reflux in accordance with EN 1717
- Ø 35 mm tap hole required
- Use stabilisation plate to increase the stability of the tap when fitted in stainless steel sinks
- LGA approved
- DVGW approved