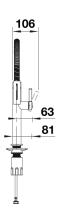

mixer tap combining exquisite design with semipro functionality
- Flexible metallic hose provides optimal range of motion
- Dual spray and integrated flow stop: easy switch between aerated soft stream and powerful spray functionality
- Comfortable locking of the hose with a hidden magnet holder
- Available in a variety of finishes

Colours



Special colours black matt

Available colours:

black matt

- Easy and fast professional mixer tap installation with the BLANCOLock
- Metal sheathed spray-hose
- 950mm flexible connection pipes with 3/8" nut for easier installation
- 180° swivel spout for greater reach
- Ø 35 mm tap hole required
- Requires balanced high pressure supply only, minimum 1.0 bar
- Fit metal stabilising bracket if required, item No. 513383

## **Details**



Swivel range