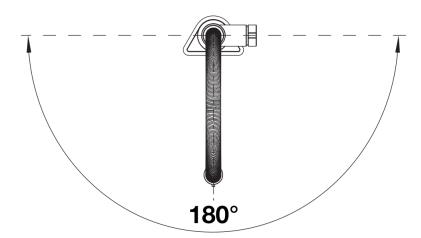

Colours

Special colours black matt

Available colours:

black matt

- Easy and fast professional mixer tap installation with the BLANCOLock
- Metal sheathed spray-hose
- 950mm flexible connection pipes with 3/8" nut for easier installation
- 180° swivel spout for greater reach
- Ø 35 mm tap hole required
- Requires balanced high pressure supply only, minimum 1.0 bar
- Fit metal stabilising bracket if required, item No. 513383

## **Details**

Swivel range