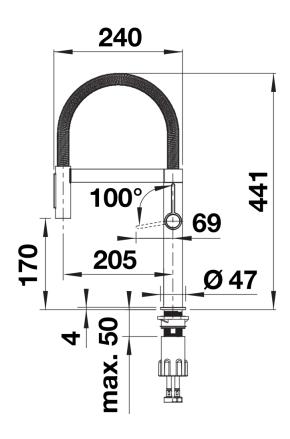

Colours

Special colours black matt

Available colours:

black matt

- Easy and fast professional mixer tap installation with the BLANCOLock
- Metal sheathed spray-hose
- 950mm flexible connection pipes with 3/8" nut for easier installation
- 180° swivel spout for greater reach
- Ø 35 mm tap hole required
- Requires balanced high pressure supply only, minimum 1.0 bar
- Fit metal stabilising bracket if required, item No. 513383

## **Details**

Swivel range