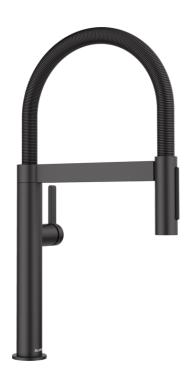

## Product information sheet BLANCOCULINA-S II Mini

Item no. 527468

**Benefits** 

- Iconic mixer tap combining exquisite design with semipro functionality
- Flexible metallic hose provides optimal range of motion
- Dual spray and integrated flow stop: easy switch between aerated soft stream and powerful spray functionality
- Comfortable locking of the hose with a hidden magnet holder
- Available in a variety of finishes

Colours

Special colours black matt

Available colours:

black matt

- Easy and fast professional mixer tap installation with the BLANCOLock
- Metal sheathed spray-hose
- 950mm flexible connection pipes with 3/8" nut for easier installation
- 180° swivel spout for greater reach
- Ø 35 mm tap hole required
- Requires balanced high pressure supply only, minimum 1.0 bar
- Fit metal stabilising bracket if required, item No. 513383