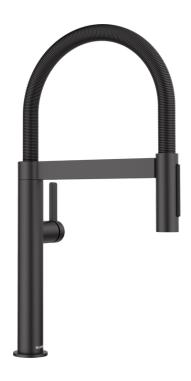

## Product information sheet BLANCOCULINA-S II Mini

Item no. 527468

**Benefits** 

- Iconic mixer tap combining exquisite design with semipro functionality
- Flexible metallic hose provides optimal range of motion
- Dual spray and integrated flow stop: easy switch between aerated soft stream and powerful spray functionality
- Comfortable locking of the hose with a hidden magnet holder
- Available in a variety of finishes

Colours

Special colours black matt

Available colours:

black matt

- Easy and fast professional mixer tap installation with the BLANCOLock
- Metal sheathed spray-hose
- 950mm flexible connection pipes with 3/8" nut for easier installation
- 180° swivel spout for greater reach
- Ø 35 mm tap hole required
- Requires balanced high pressure supply only, minimum 1.0 bar
- Fit metal stabilising bracket if required, item No. 513383