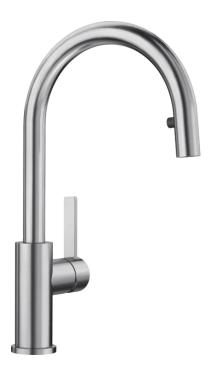

## Product information sheet CANDOR-S

Item no. 523121

**Benefits** 

- High-quality design in solid stainless steel, brushed finish
- Clear mixer tap design for modern kitchens
- High arched outlet for easy filling of pots and vases
- Concealed pull-out handspray
- More freedom of movement with installations against a wall thanks to the control lever with vertical neutral position
- Energy-saving: basic setting of the control lever to cold start