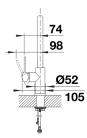

ealed pull-out handspray
- More freedom of movement with installations against a wall thanks to the control lever with vertical neutral position
- Energy-saving: basic setting of the control lever to cold start

## Colours



solid stainless steel

Available colours: stainless steel

- 190° swivel spout for greater reach
- Ø 35 mm tap hole required
- With ceramic disk cartridge
- Nylon-sheathed spray hose
- Flexible connector pipes, 700 mm long and %" nut for particularly easy and safe installation
- Patented jet regulator for markedly reduced scaling
- Stabilisation plate to increase the stability of the tap when fitted in stainless steel sinks
- With non-return valve and thus guaranteed against reflux in accordance with EN 1717
- LGA approved
- DVGW approved

## Details



Swivel range



## Side view hand gear 2D



Side view