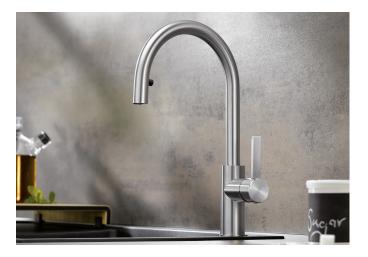

## Product information sheet CANDOR-S

Item no. 523121

**Benefits** 

- High-quality design in solid stainless steel, brushed finish
- Clear mixer tap design for modern kitchens
- High arched outlet for easy filling of pots and vases
- Concealed pull-out handspray
- More freedom of movement with installations against a wall thanks to the control lever with vertical neutral position
- Energy-saving: basic setting of the control lever to cold start