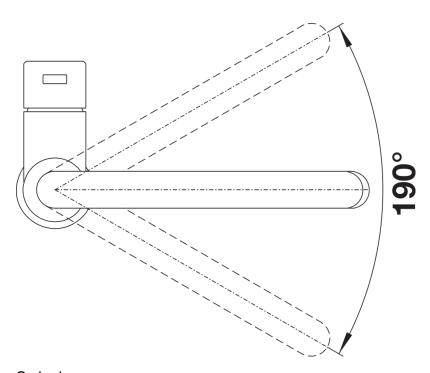

## Colours

solid stainless steel

Available colours: stainless steel

- 190° swivel spout for greater reach
- Ø 35 mm tap hole required
- With ceramic disk cartridge
- Nylon-sheathed spray hose
- Flexible connector pipes, 700 mm long and %" nut for particularly easy and safe installation
- Patented jet regulator for markedly reduced scaling
- Stabilisation plate to increase the stability of the tap when fitted in stainless steel sinks
- With non-return valve and thus guaranteed against reflux in accordance with EN 1717
- LGA approved
- DVGW approved

## Details

Swivel range