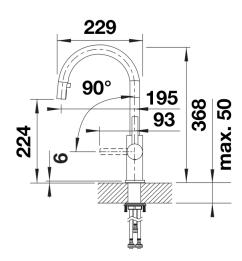

re freedom of movement with installations against a wall thanks to the control lever with vertical neutral position
- Energy-saving: basic setting of the control lever to cold start

## Colours



solid stainless steel

Available colours: stainless steel

- 190° swivel spout for greater reach
- Ø 35 mm tap hole required
- With ceramic disk cartridge
- Nylon-sheathed spray hose
- Flexible connector pipes, 700 mm long and %" nut for particularly easy and safe installation
- Patented jet regulator for markedly reduced scaling
- Stabilisation plate to increase the stability of the tap when fitted in stainless steel sinks
- With non-return valve and thus guaranteed against reflux in accordance with EN 1717
- LGA approved
- DVGW approved

## Details



Swivel range



## Side view hand gear 2D



Side view