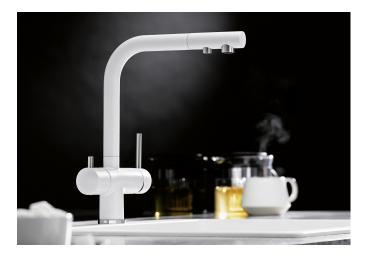

## Product information sheet FONTAS II Filter

Item no. 523137

**Benefits** 

- Comfortable 3-in-1-mixer tap with cold and warm water lever on the right, filtered water lever on the left
- Separate water circuit with extra spout for filtered water no mixture with mains water
- Space-saving and practical: with the 3-in-1-tap no additional drilling is required for filtered water supply
- Spout can be swivelled through 360° for greater cover
- Surface finishes to perfectly match sinks and bowls: Colour versions for coloured SILGRANIT models
- Needs to be installed with a water filter system

#### Colours

SILGRANIT-Look rock grey