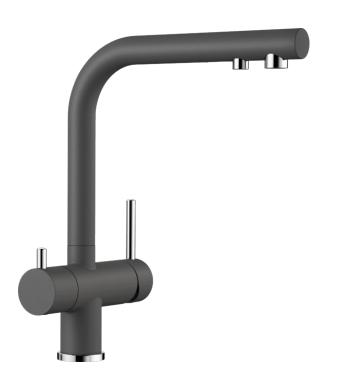

#### Available colours:

black anthracite rock grey volcano grey alu metallic white soft white tartufo coffee

- 360° swivel spout for greater reach
- Ø 35 mm tap hole required
- With ceramic disk cartridge
- Flexible connector pipes, 450 mm long and 3/4" nut for particularly easy and safe installation
- Patented jet regulator for markedly reduced scaling
- Stabilisation plate to increase the stability of the tap when fitted in stainless steel sinks
- LGA approved