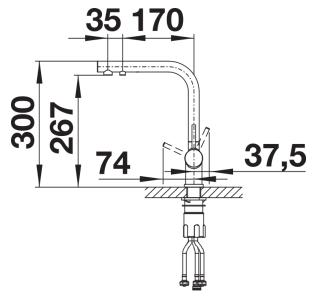

an be swivelled through 360° for greater cover
- Surface finishes to perfectly match sinks and bowls: Colour versions for coloured SILGRANIT models
- Needs to be installed with a water filter system

#### Colours



SILGRANIT-Look rock grey

#### Available colours:

black anthracite rock grey volcano grey alu metallic white soft white tartufo coffee

- 360° swivel spout for greater reach
- Ø 35 mm tap hole required
- With ceramic disk cartridge
- Flexible connector pipes, 450 mm long and 3/4" nut for particularly easy and safe installation
- Patented jet regulator for markedly reduced scaling
- Stabilisation plate to increase the stability of the tap when fitted in stainless steel sinks
- LGA approved

Filter system not included.

### **Details**



Swivel range

# Side view hand gear 2D



Side view