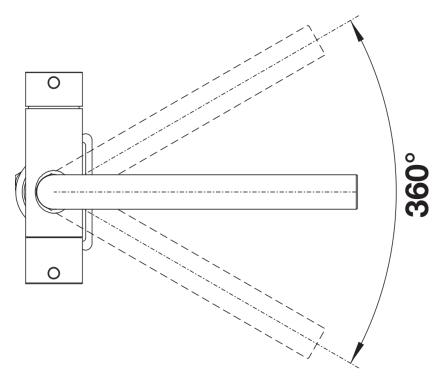

### **Details**

Swivel range

#### Available colours:

black anthracite rock grey volcano grey alu metallic white soft white tartufo coffee

- 360° swivel spout for greater reach
- Ø 35 mm tap hole required
- With ceramic disk cartridge
- Flexible connector pipes, 450 mm long and 3/4" nut for particularly easy and safe installation
- Patented jet regulator for markedly reduced scaling
- Stabilisation plate to increase the stability of the tap when fitted in stainless steel sinks
- LGA approved