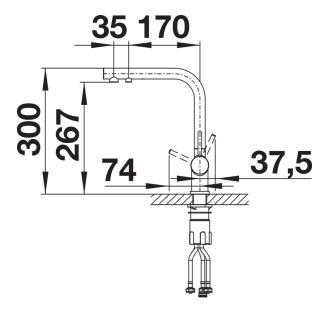

ate water circuit with extra spout for filtered water no mixture with mains water
- Space-saving and practical: with the 3-in-1-tap no additional drilling is required for filtered water supply
- Spout can be swivelled through 360° for greater cover
- Surface finishes to perfectly match sinks and bowls
- Needs to be installed with a water filter system

## Colours



PVD PVD steel

Available colours:

PVD steel satin gold satin dark steel

- 360° swivel spout for greater reach
- Ø 35 mm tap hole required
- Ceramic valve and disk cartridge
- Clear stream aerator
- Flexible connector pipes, 500 mm long and 3/4" nut
- Stabilisation plate to increase the stability of the tap when fitted in stainless steel sinks
- Filter system not included

## Details



Swivel range



Side view hand gear 2D



Side view