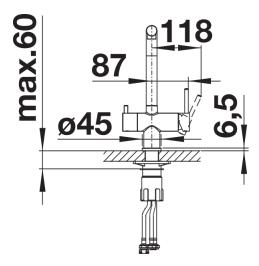

## Details

Swivel range

Side view hand gear 2D

Side view

## Colours

PVD PVD steel

Available colours:

PVD steel satin gold satin dark steel

- 360° swivel spout for greater reach
- Ø 35 mm tap hole required
- Ceramic valve and disk cartridge
- Clear stream aerator
- Flexible connector pipes, 500 mm long and 3/4" nut
- Stabilisation plate to increase the stability of the tap when fitted in stainless steel sinks
- Filter system not included