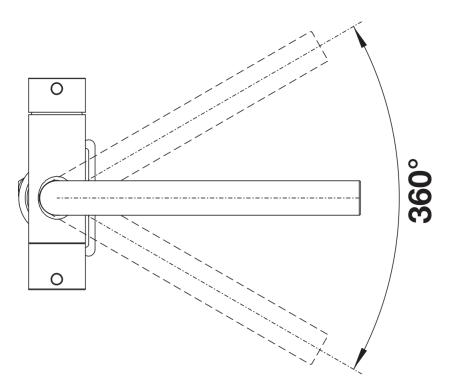

## Details

Swivel range

Side view hand gear 2D

Side view

## Product information sheet FONTAS II Filter

Item no. 523129

**Benefits** 

- Comfortable 3-in-1-mixer tap with cold and warm water lever on the right, filtered water lever on the left
- Separate water circuit with extra spout for filtered water no mixture with mains water
- Space-saving and practical: with the 3-in-1-tap no additional drilling is required for filtered water supply
- Spout can be swivelled through 360° for greater cover
- Surface finishes to perfectly match sinks and bowls
- Needs to be installed with a water filter system