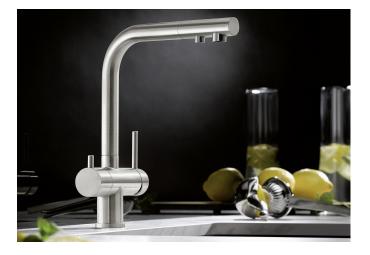

## Product information sheet FONTAS II Filter

Item no. 523129

**Benefits** 

- Comfortable 3-in-1-mixer tap with cold and warm water lever on the right, filtered water lever on the left
- Separate water circuit with extra spout for filtered water no mixture with mains water
- Space-saving and practical: with the 3-in-1-tap no additional drilling is required for filtered water supply
- Spout can be swivelled through 360° for greater cover
- Surface finishes to perfectly match sinks and bowls
- Needs to be installed with a water filter system

## Colours

PVD PVD steel

Available colours:

PVD steel satin gold satin dark steel

- 360° swivel spout for greater reach
- Ø 35 mm tap hole required
- Ceramic valve and disk cartridge
- Clear stream aerator
- Flexible connector pipes, 500 mm long and 3/4" nut
- Stabilisation plate to increase the stability of the tap when fitted in stainless steel sinks
- Filter system not included