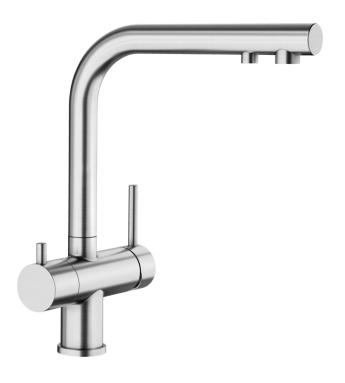

## Product information sheet FONTAS II Filter

Item no. 523129

**Benefits** 

- Comfortable 3-in-1-mixer tap with cold and warm water lever on the right, filtered water lever on the left
- Separate water circuit with extra spout for filtered water no mixture with mains water
- Space-saving and practical: with the 3-in-1-tap no additional drilling is required for filtered water supply
- Spout can be swivelled through 360° for greater cover
- Surface finishes to perfectly match sinks and bowls
- Needs to be installed with a water filter system

## Colours

PVD PVD steel

Available colours:

PVD steel satin gold satin dark steel

- 360° swivel spout for greater reach
- Ø 35 mm tap hole required
- Ceramic valve and disk cartridge
- Clear stream aerator
- Flexible connector pipes, 500 mm long and 3/4" nut
- Stabilisation plate to increase the stability of the tap when fitted in stainless steel sinks
- Filter system not included