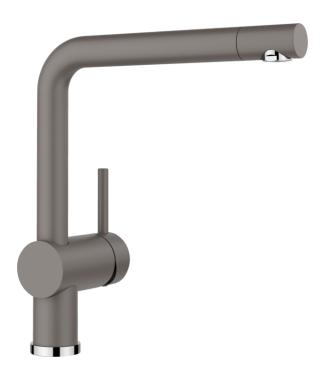

#### **Benefits**

- Minimalist design
- High spout for easy filling of pans and vases
- Spout can be swivelled through 360° for greater cover
- Design and colour of tap and SILGRANIT sink are a perfect match

#### Colours

SILGRANIT-Look volcano grey

#### Available colours:

black anthracite rock grey volcano grey alu metallic white soft white tartufo coffee

- Single-lever mixer tap
- 360° swivel spout for greater reach
- Ø 35 mm tap hole required
- With ceramic disk cartridge
- Flexible 450 mm connector pipes and %" nut for particularly easy and secure installation
- Patented jet regulator for markedly reduced scaling
- Stabilisation plate to increase the stability of the tap when fitted in stainless steel sinks
- LGA approved
- DVGW approved