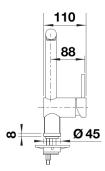

# Side view hand gear 2D

Side view

#### Available colours:

black anthracite rock grey volcano grey alu metallic white soft white tartufo coffee

- Single-lever mixer tap
- 360° swivel spout for greater reach
- Ø 35 mm tap hole required
- With ceramic disk cartridge
- Flexible 450 mm connector pipes and %" nut for particularly easy and secure installation
- Patented jet regulator for markedly reduced scaling
- Stabilisation plate to increase the stability of the tap when fitted in stainless steel sinks
- LGA approved
- DVGW approved