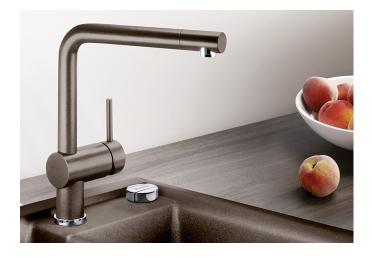

#### **Benefits**

- Minimalist design
- High spout for easy filling of pans and vases
- Spout can be swivelled through 360° for greater cover
- Design and colour of tap and SILGRANIT sink are a perfect match

#### Colours

SILGRANIT-Look volcano grey

#### Available colours:

black anthracite rock grey volcano grey alu metallic white soft white tartufo coffee

- Single-lever mixer tap
- 360° swivel spout for greater reach
- Ø 35 mm tap hole required
- With ceramic disk cartridge
- Flexible 450 mm connector pipes and %" nut for particularly easy and secure installation
- Patented jet regulator for markedly reduced scaling
- Stabilisation plate to increase the stability of the tap when fitted in stainless steel sinks
- LGA approved
- DVGW approved