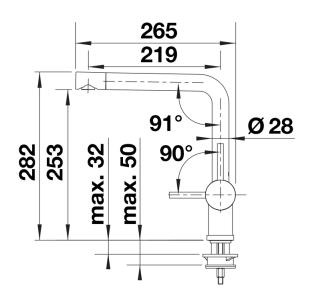

Minimalist design
- High spout for easy filling of pans and vases
- Spout can be swivelled through 360° for greater cover
- Design and colour of tap and SILGRANIT sink are a perfect match

#### Colours



SILGRANIT-Look volcano grey

#### Available colours:

black anthracite rock grey volcano grey alu metallic white soft white tartufo coffee

- Single-lever mixer tap
- 360° swivel spout for greater reach
- Ø 35 mm tap hole required
- With ceramic disk cartridge
- Flexible 450 mm connector pipes and %" nut for particularly easy and secure installation
- Patented jet regulator for markedly reduced scaling
- Stabilisation plate to increase the stability of the tap when fitted in stainless steel sinks
- LGA approved
- DVGW approved

### **Details**



Swivel range



# Side view hand gear 2D



Side view