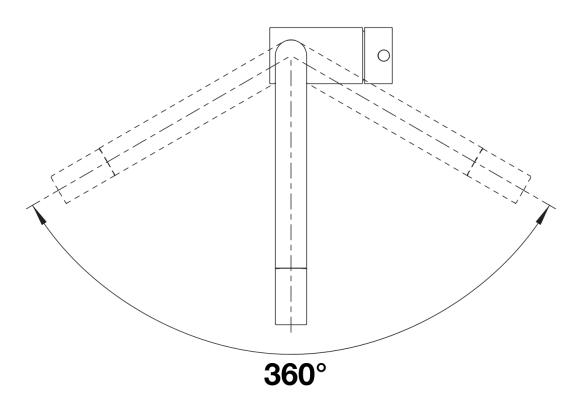

### **Details**

Swivel range

#### **Benefits**

- Minimalist design
- High spout for easy filling of pans and vases
- Spout can be swivelled through 360° for greater cover
- Design and colour of tap and SILGRANIT sink are a perfect match

#### Available colours:

black anthracite rock grey volcano grey alu metallic white soft white tartufo coffee

- Single-lever mixer tap
- 360° swivel spout for greater reach
- Ø 35 mm tap hole required
- With ceramic disk cartridge
- Flexible 450 mm connector pipes and %" nut for particularly easy and secure installation
- Patented jet regulator for markedly reduced scaling
- Stabilisation plate to increase the stability of the tap when fitted in stainless steel sinks
- LGA approved
- DVGW approved