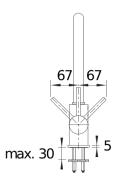

## Product information sheet MIDA

Item no. 519415

**Benefits** 



- Gently rounded spout on a slender body
  For the easy filling of tall pots and vases
  Enlarged working radius thanks to the 360° swivel spout

#### Colours



SILGRANIT-Look anthracite

Available colours:

black anthracite volcano grey alu metallic white soft white coffee

### Scope of supply

- Single-lever mixer tap
- 360° swivel spout for greater reach
   Ø 35 mm tap hole required
- With ceramic disk cartridge
- Flexible connector pipes, 350 mm long and 3/8" nut for particulary easy installation
- LGA approved
- DVGW approved

#### Details



Swivel range



# Side view hand gear 2D



Side view