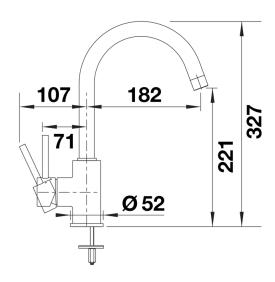

### Scope of supply

- Single-lever mixer tap
- 360° swivel spout for greater reach
   Ø 35 mm tap hole required
- With ceramic disk cartridge
- Flexible connector pipes, 350 mm long and 3/8" nut for particulary easy installation
- LGA approved
- DVGW approved

#### Details

Swivel range

# Side view hand gear 2D

Side view