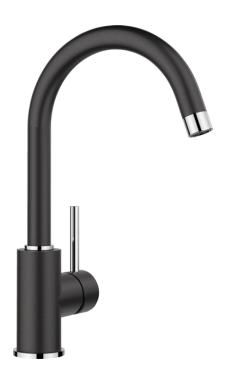

#### Colours

SILGRANIT-Look anthracite

Available colours:

black anthracite volcano grey alu metallic white soft white coffee

### Scope of supply

- Single-lever mixer tap
- 360° swivel spout for greater reach
   Ø 35 mm tap hole required
- With ceramic disk cartridge
- Flexible connector pipes, 350 mm long and 3/8" nut for particulary easy installation
- LGA approved
- DVGW approved