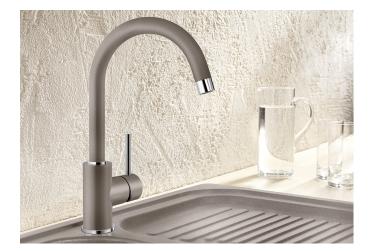

## Product information sheet MIDA

Item no. 519415

**Benefits** 

- Gently rounded spout on a slender body
  For the easy filling of tall pots and vases
  Enlarged working radius thanks to the 360° swivel spout

#### Colours

SILGRANIT-Look anthracite

Available colours:

black anthracite volcano grey alu metallic white soft white coffee