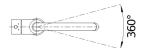

#### Details

Swivel range

### Scope of supply

- Single-lever mixer tap
- 360° swivel spout for greater reach
   Ø 35 mm tap hole required
- With ceramic disk cartridge
- Flexible connector pipes, 350 mm long and 3/8" nut for particulary easy installation
- LGA approved
- DVGW approved