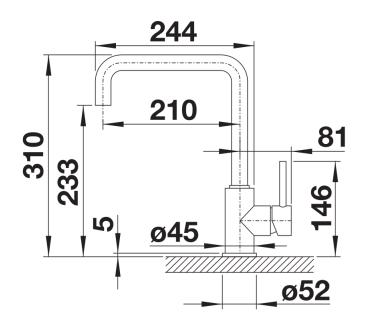

## Product information sheet MILI

Item no. 519413

## **Benefits**



- Slender body with a J-shaped spout
  For the easy filling of tall pots and vases
  Enlarged working radius thanks to the 360° swivel spout

## Colours



Available colours: chrome

galvanic chrome

- 360° swivel spout for greater reach
- Ø 35 mm tap hole required
- With ceramic disk cartridge
- Patented jet regulator for markedly reduced scaling
- Flexible connector pipes, 500 mm long and 3/4"" nut
- Stabilisation plate to increase the stability of the tap when fitted in stainless steel sinks

## Details



Swivel range



Side view hand gear 2D



Side view