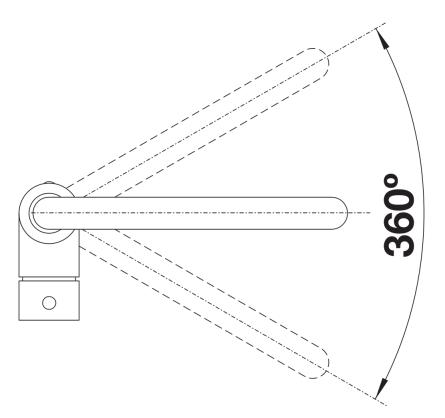

## **Benefits**

- Slender body with a J-shaped spout
  For the easy filling of tall pots and vases
  Enlarged working radius thanks to the 360° swivel spout

## Colours

Available colours: chrome

galvanic chrome

- 360° swivel spout for greater reach
- Ø 35 mm tap hole required
- With ceramic disk cartridge
- Patented jet regulator for markedly reduced scaling
- Flexible connector pipes, 500 mm long and 3/4"" nut
- Stabilisation plate to increase the stability of the tap when fitted in stainless steel sinks

## Details

Swivel range

Side view hand gear 2D

Side view