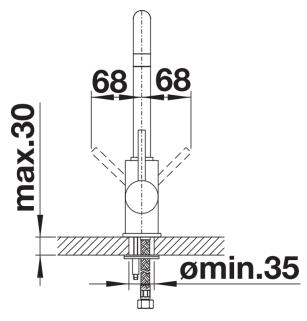

## Colours

Available colours: chrome

galvanic chrome

- 360° swivel spout for greater reach
- Ø 35 mm tap hole required
- With ceramic disk cartridge
- Patented jet regulator for markedly reduced scaling
- Flexible connector pipes, 500 mm long and 3/4"" nut
- Stabilisation plate to increase the stability of the tap when fitted in stainless steel sinks

## Details

Swivel range

Side view hand gear 2D

Side view