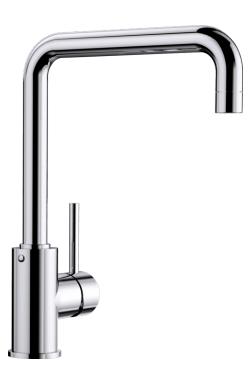

## **Benefits**

- Slender body with a J-shaped spout
  For the easy filling of tall pots and vases
  Enlarged working radius thanks to the 360° swivel spout

## Colours

Available colours: chrome

galvanic chrome

- 360° swivel spout for greater reach
- Ø 35 mm tap hole required
- With ceramic disk cartridge
- Patented jet regulator for markedly reduced scaling
- Flexible connector pipes, 500 mm long and 3/4"" nut
- Stabilisation plate to increase the stability of the tap when fitted in stainless steel sinks