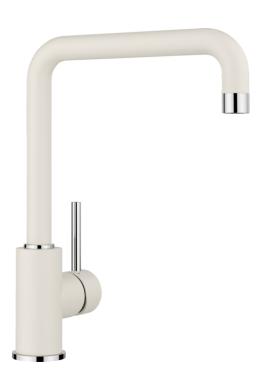

### Colours

SILGRANIT-Look soft white

### Available colours:

black anthracite volcano grey alu metallic white soft white coffee

- Single-lever mixer tap
- 360° swivel spout for greater reach
- Ø 35 mm tap hole required
- With ceramic disk cartridge
- Flexible connector pipes, 350 mm long and 3/8" nut for particulary easy installation
- LGA approved
- DVGW approved