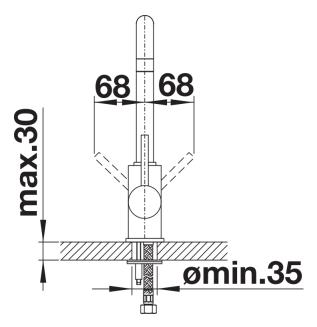

### Available colours:

black anthracite volcano grey alu metallic white soft white coffee

- Single-lever mixer tap
- 360° swivel spout for greater reach
- Ø 35 mm tap hole required
- With ceramic disk cartridge
- Flexible connector pipes, 350 mm long and 3/8" nut for particulary easy installation
- LGA approved
- DVGW approved

## Details

Swivel range

Side view hand gear 2D

Side view