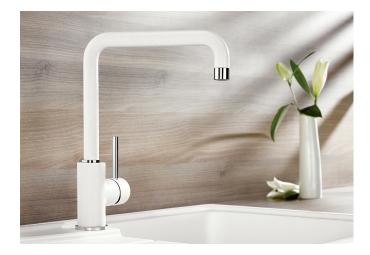

### **Benefits**

- Slender body with a J-shaped spout
- For the easy filling of tall pots and vases
- Enlarged working radius thanks to the 360° swivel spout
- Design and colour of tap and SILGRANIT sink are a perfect match

### Colours

SILGRANIT-Look soft white