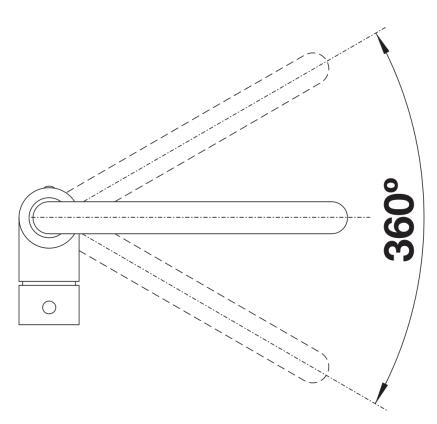

### **Benefits**

- Slender body with a J-shaped spout
- For the easy filling of tall pots and vases
- Enlarged working radius thanks to the 360° swivel spout
- Design and colour of tap and SILGRANIT sink are a perfect match

### Available colours:

black anthracite volcano grey alu metallic white soft white coffee

- Single-lever mixer tap
- 360° swivel spout for greater reach
- Ø 35 mm tap hole required
- With ceramic disk cartridge
- Flexible connector pipes, 350 mm long and 3/8" nut for particulary easy installation
- LGA approved
- DVGW approved

## Details

Swivel range

Side view hand gear 2D

Side view