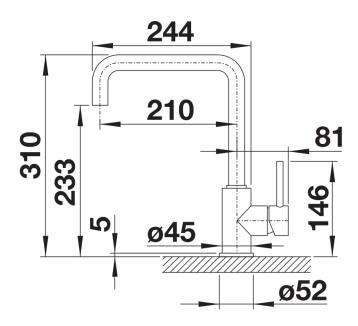

# Product information sheet MILI

Item no. 527461

### **Benefits**



- Slender body with a J-shaped spout
- For the easy filling of tall pots and vases
- Enlarged working radius thanks to the 360° swivel spout
- Design and colour of tap and SILGRANIT sink are a perfect match

### Colours



SILGRANIT-Look soft white

### Available colours:

black anthracite volcano grey alu metallic white soft white coffee

- Single-lever mixer tap
- 360° swivel spout for greater reach
- Ø 35 mm tap hole required
- With ceramic disk cartridge
- Flexible connector pipes, 350 mm long and 3/8" nut for particulary easy installation
- LGA approved
- DVGW approved

## Details



Swivel range



Side view hand gear 2D



Side view