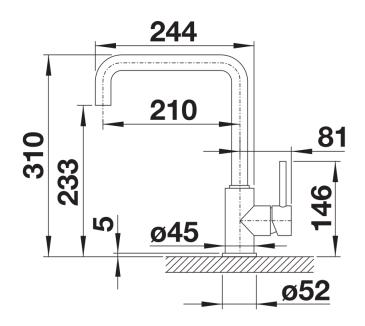

## Product information sheet MILI

Item no. 523103

## Benefits



- Slender body with a J-shaped spout
- For the easy filling of tall pots and vases
- Enlarged working radius thanks to the 360° swivel spout

- Design and colour of tap and SILGRANIT sink are a perfect match

## Colours



Available colours: black anthracite volcano grey alu metallic white soft white coffee

SILGRANIT-Look anthracite

- Single-lever mixer tap
- 360° swivel spout for greater reach
- With ceramic disk cartridge
- Flexible connector pipes, 350 mm long and 3/3" nut for particulary easy installation
- Ø 35 mm tap hole required
- Stabilisation plate to increase the stability of the tap when fitted in stainless steel sinks
- LGA approved
- DVGW approved





Swivel range



Side view hand gear 2D



Side view