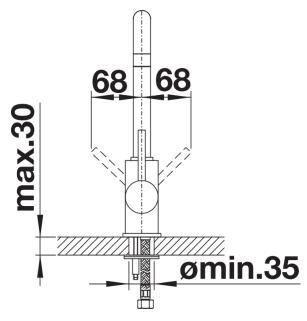

## Colours

Available colours: black anthracite volcano grey alu metallic white soft white coffee

SILGRANIT-Look anthracite

- Single-lever mixer tap
- 360° swivel spout for greater reach
- With ceramic disk cartridge
- Flexible connector pipes, 350 mm long and 3/3" nut for particulary easy installation
- Ø 35 mm tap hole required
- Stabilisation plate to increase the stability of the tap when fitted in stainless steel sinks
- LGA approved
- DVGW approved

Swivel range

Side view hand gear 2D

Side view