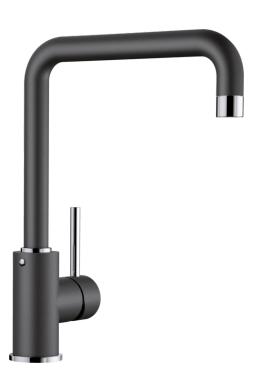

## Colours

Available colours: black anthracite volcano grey alu metallic white soft white coffee

SILGRANIT-Look anthracite

- Single-lever mixer tap
- 360° swivel spout for greater reach
- With ceramic disk cartridge
- Flexible connector pipes, 350 mm long and 3/3" nut for particulary easy installation
- Ø 35 mm tap hole required
- Stabilisation plate to increase the stability of the tap when fitted in stainless steel sinks
- LGA approved
- DVGW approved