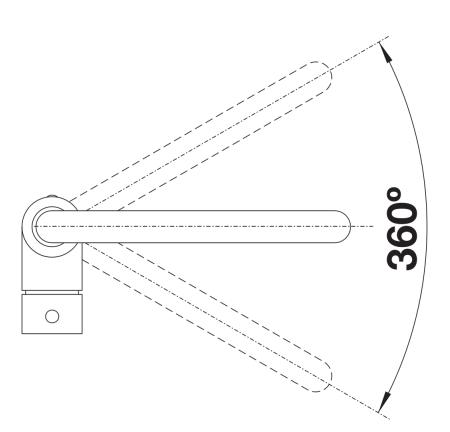

## Benefits

- Slender body with a J-shaped spout
- For the easy filling of tall pots and vases
- Enlarged working radius thanks to the 360° swivel spout

- Design and colour of tap and SILGRANIT sink are a perfect match

Swivel range

Side view hand gear 2D

Side view