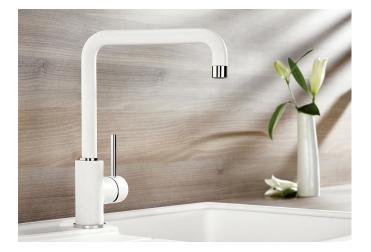

## Benefits

- Slender body with a J-shaped spout
- For the easy filling of tall pots and vases
- Enlarged working radius thanks to the 360° swivel spout

- Design and colour of tap and SILGRANIT sink are a perfect match

## Colours

Available colours: black anthracite volcano grey alu metallic white soft white coffee

SILGRANIT-Look anthracite

- Single-lever mixer tap
- 360° swivel spout for greater reach
- With ceramic disk cartridge
- Flexible connector pipes, 350 mm long and 3/3" nut for particulary easy installation
- Ø 35 mm tap hole required
- Stabilisation plate to increase the stability of the tap when fitted in stainless steel sinks
- LGA approved
- DVGW approved