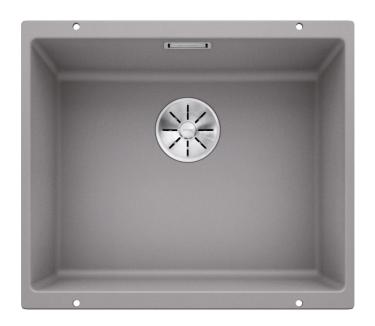

# Product information sheet SUBLINE 500-U

Item no. 523434

**Benefits** 

- Undermount bowl for discerning demands on design
- Timelessly elegant, contoured bowl design
- Entire system for a wide variety of plans featuring large and small bowls
- High-quality features with covered C-overflow and InFino drain system elegantly integrated and easy-care
- Optional versatile accessories are available

#### Colours

SILGRANIT alu metallic

Available colours:

black
anthracite
rock grey
volcano grey
alu metallic
white
soft white
tartufo
coffee