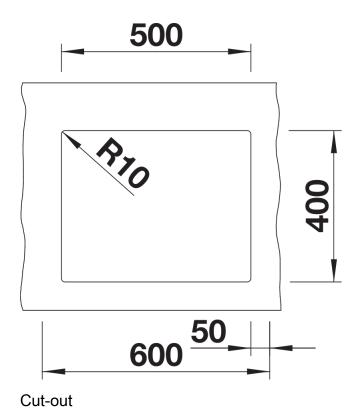

# Planning information

- Cut-out radius: 10 mm
- Note: Please order drain connections for combinations of two individual bowls separately.