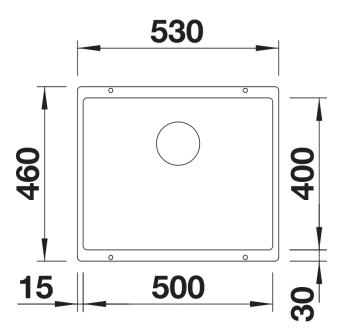

t information sheet SUBLINE 500-U

Item no. 523434

**Benefits** 



- Undermount bowl for discerning demands on design
- Timelessly elegant, contoured bowl design
- Entire system for a wide variety of plans featuring large and small bowls
- High-quality features with covered C-overflow and InFino drain system elegantly integrated and easy-care
- Optional versatile accessories are available

#### Colours



SILGRANIT alu metallic

Available colours:

black
anthracite
rock grey
volcano grey
alu metallic
white
soft white
tartufo
coffee

# Planning information

- Cut-out radius: 10 mm
- Note: Please order drain connections for combinations of two individual bowls separately.

### Scope of supply

- waste kit with space-saving pipe
- 3 ½" InFino basket strainer
- fixing kit

#### **Details**



Top view





Front view



Side view