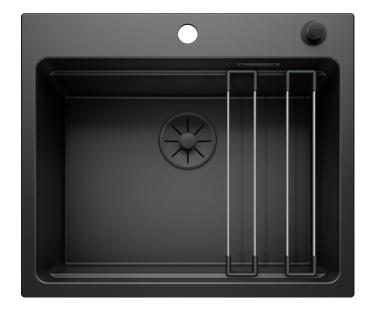

## Product information sheet ETAGON 6 Black Edition

Item no. 526339

**Benefits** 

- Harmoniously coordinated look for modern kitchen designs
- High-quality fittings in timelessly beautiful black matt (pop-up, C-overflow and InFino drain system)
- Generous staggered bowl with added functionality
- Integrated step provides an extra working level
- Clever system concept with versatile ETAGON rails

## Colours

SILGRANIT black

Available colours:

black

- 2 x ETAGON rails in stainless steel
- waste kit with space-saving pipe
- 3 ½" InFino basket strainer with drain remote control (pop-up)

234164 - 2 x ETAGON rails