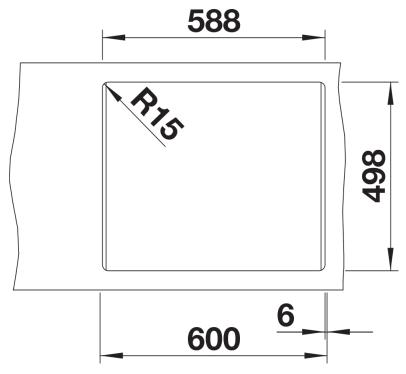

## Product information sheet ETAGON 6 Black Edition

Item no. 526339

**Benefits** 



- Harmoniously coordinated look for modern kitchen designs
- High-quality fittings in timelessly beautiful black matt (pop-up, C-overflow and InFino drain system)
- Generous staggered bowl with added functionality
- Integrated step provides an extra working level
- Clever system concept with versatile ETAGON rails

## Colours



SILGRANIT black

Available colours:

black

- 2 x ETAGON rails in stainless steel
- waste kit with space-saving pipe
- 3 ½" InFino basket strainer with drain remote control (pop-up)

234164 - 2 x ETAGON rails

239975 - Waste and overflow set black matt for single bowls

238688 - Pop-up drain remote control

## **Details**



Top view



Cut-out



Front view



Side view