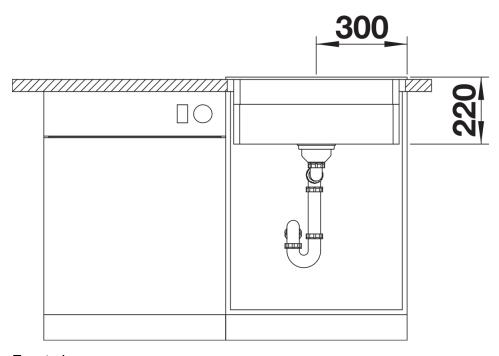

## Product information sheet ETAGON 6 Black Edition

Item no. 526339

**Benefits** 



- Harmoniously coordinated look for modern kitchen designs
- High-quality fittings in timelessly beautiful black matt (pop-up, C-overflow and InFino drain system)
- Generous staggered bowl with added functionality
- Integrated step provides an extra working level
- Clever system concept with versatile ETAGON rails

## Colours



SILGRANIT black

Available colours:

black

- 2 x ETAGON rails in stainless steel
- waste kit with space-saving pipe
- 3 ½" InFino basket strainer with drain remote control (pop-up)

234164 - 2 x ETAGON rails

239975 - Waste and overflow set black matt for single bowls

238688 - Pop-up drain remote control

## **Details**



Top view



Cut-out



Front view



Side view