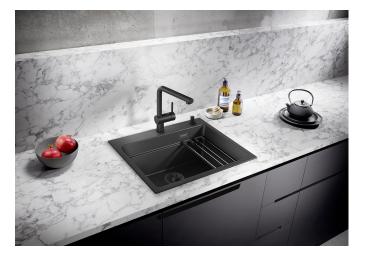

## Product information sheet ETAGON 6 Black Edition

Item no. 526339

**Benefits** 

- Harmoniously coordinated look for modern kitchen designs
- High-quality fittings in timelessly beautiful black matt (pop-up, C-overflow and InFino drain system)
- Generous staggered bowl with added functionality
- Integrated step provides an extra working level
- Clever system concept with versatile ETAGON rails

## Colours

SILGRANIT black

Available colours:

black

- 2 x ETAGON rails in stainless steel
- waste kit with space-saving pipe
- 3 ½" InFino basket strainer with drain remote control (pop-up)

234164 - 2 x ETAGON rails