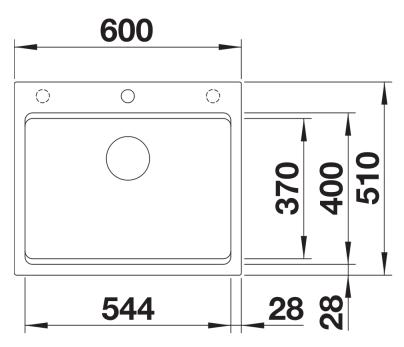

## Product information sheet ETAGON 6 Black Edition

Item no. 526339

**Benefits** 



- Harmoniously coordinated look for modern kitchen designs
- High-quality fittings in timelessly beautiful black matt (pop-up, C-overflow and InFino drain system)
- Generous staggered bowl with added functionality
- Integrated step provides an extra working level
- Clever system concept with versatile ETAGON rails

## Colours



SILGRANIT black

Available colours:

black

- 2 x ETAGON rails in stainless steel
- waste kit with space-saving pipe
- 3 ½" InFino basket strainer with drain remote control (pop-up)

234164 - 2 x ETAGON rails

239975 - Waste and overflow set black matt for single bowls

238688 - Pop-up drain remote control

## **Details**



Top view



Cut-out



Front view



Side view