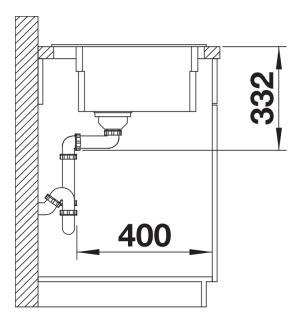

## Product information sheet ETAGON 6 Black Edition

Item no. 526339

**Benefits** 



- Harmoniously coordinated look for modern kitchen designs
- High-quality fittings in timelessly beautiful black matt (pop-up, C-overflow and InFino drain system)
- Generous staggered bowl with added functionality
- Integrated step provides an extra working level
- Clever system concept with versatile ETAGON rails

## Colours



SILGRANIT black

Available colours:

black

- 2 x ETAGON rails in stainless steel
- waste kit with space-saving pipe
- 3 ½" InFino basket strainer with drain remote control (pop-up)

234164 - 2 x ETAGON rails

239975 - Waste and overflow set black matt for single bowls

238688 - Pop-up drain remote control

## **Details**



Top view



Cut-out



Front view



Side view