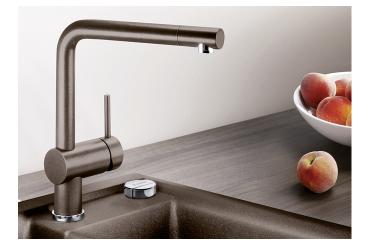

## Benefits

- Minimalist design
- High spout for easy filling of pans and vases
- Spout can be swivelled through 360° for greater cover
- Design and colour of tap and SILGRANIT sink are a perfect match

## Colours

Available colours: black anthracite rock grey volcano grey white soft white tartufo coffee

SILGRANIT-Look white

- Single-lever mixer tap
- 360° swivel spout for greater reach
- Ø 35 mm tap hole required
- With ceramic disk cartridge
- Flexible 450 mm connector pipes and 3/8" nut for particularly easy and secure installation
- Patented jet regulator for markedly reduced scaling
- Stabilisation plate to increase the stability of the tap when fitted in stainless steel sinks
- LGA approved
- DVGW approved