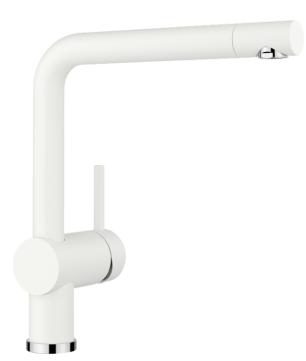

## Colours

Available colours: black anthracite rock grey volcano grey white soft white tartufo coffee

SILGRANIT-Look white

- Single-lever mixer tap
- 360° swivel spout for greater reach
- Ø 35 mm tap hole required
- With ceramic disk cartridge
- Flexible 450 mm connector pipes and 3/8" nut for particularly easy and secure installation
- Patented jet regulator for markedly reduced scaling
- Stabilisation plate to increase the stability of the tap when fitted in stainless steel sinks
- LGA approved
- DVGW approved