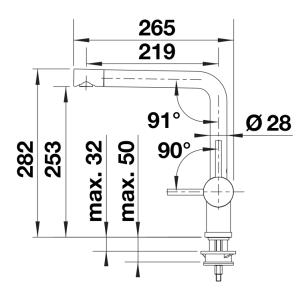

tem no. 516702

## Benefits



- Minimalist design
- High spout for easy filling of pans and vases
- Spout can be swivelled through 360° for greater cover
- Design and colour of tap and SILGRANIT sink are a perfect match

## Colours



Available colours: black anthracite rock grey volcano grey white soft white tartufo coffee

SILGRANIT-Look white

- Single-lever mixer tap
- 360° swivel spout for greater reach
- Ø 35 mm tap hole required
- With ceramic disk cartridge
- Flexible 450 mm connector pipes and 3/8" nut for particularly easy and secure installation
- Patented jet regulator for markedly reduced scaling
- Stabilisation plate to increase the stability of the tap when fitted in stainless steel sinks
- LGA approved
- DVGW approved

## Details



Swivel range



Side view hand gear 2D



Side view