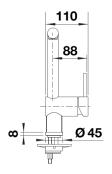

information sheet LINUS

Item no. 516702

## Benefits



- Minimalist design
- High spout for easy filling of pans and vases
- Spout can be swivelled through 360° for greater cover
- Design and colour of tap and SILGRANIT sink are a perfect match

## Colours



Available colours: black anthracite rock grey volcano grey white soft white tartufo coffee

SILGRANIT-Look white

- Single-lever mixer tap
- 360° swivel spout for greater reach
- Ø 35 mm tap hole required
- With ceramic disk cartridge
- Flexible 450 mm connector pipes and 3/8" nut for particularly easy and secure installation
- Patented jet regulator for markedly reduced scaling
- Stabilisation plate to increase the stability of the tap when fitted in stainless steel sinks
- LGA approved
- DVGW approved

## Details



Swivel range



Side view hand gear 2D



Side view