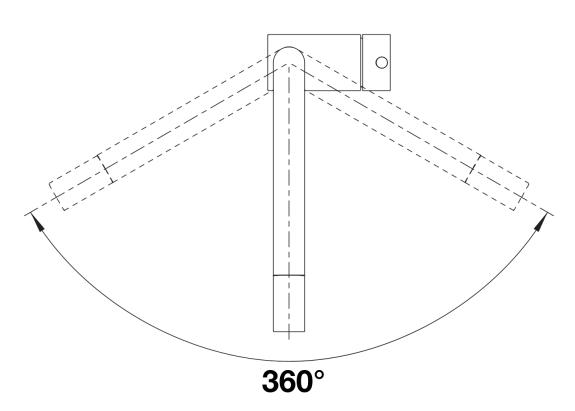

## Benefits

- Minimalist design
- High spout for easy filling of pans and vases
- Spout can be swivelled through 360° for greater cover
- Design and colour of tap and SILGRANIT sink are a perfect match

## Details

Swivel range

Side view hand gear 2D

Side view