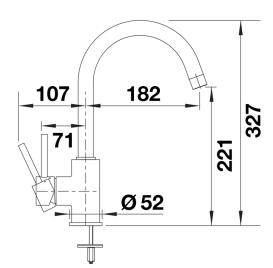

ut on a slender body
  For the easy filling of tall pots and vases
  Enlarged working radius thanks to the 360° swivel spout

## Colours



Available colours: black anthracite volcano grey white soft white coffee

SILGRANIT-Look white

- 360° swivel spout for greater reach
- Ceramic disk cartridge
- Flexible connector pipes, 350 mm long and 3/3" nut for particulary easy installation
- Nylon-sheathed spray hose
- With non-return valve and thus guaranteed against reflux in accordance with EN 1717
- Ø 35 mm tap hole required
- Stabilisation plate to increase the stability of the tap when fitted in stainless steel sinks
- With non-return valve and thus guaranteed against reflux in accordance with EN 1717
- LGA approved
- DVGW approved

#### Details



Swivel range



# Side view hand gear 2D



Side view