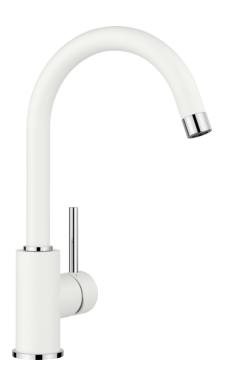

# Product information sheet MIDA

Item no. 519418

## Colours

Available colours: black anthracite volcano grey white soft white coffee

SILGRANIT-Look white

- 360° swivel spout for greater reach
- Ceramic disk cartridge
- Flexible connector pipes, 350 mm long and 3/3" nut for particulary easy installation
- Nylon-sheathed spray hose
- With non-return valve and thus guaranteed against reflux in accordance with EN 1717
- Ø 35 mm tap hole required
- Stabilisation plate to increase the stability of the tap when fitted in stainless steel sinks
- With non-return valve and thus guaranteed against reflux in accordance with EN 1717
- LGA approved
- DVGW approved