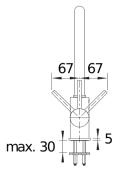

ts**



- Gently rounded spout on a slender body
  For the easy filling of tall pots and vases
  Enlarged working radius thanks to the 360° swivel spout

## Colours



Available colours: black anthracite volcano grey white soft white coffee

SILGRANIT-Look white

- 360° swivel spout for greater reach
- Ceramic disk cartridge
- Flexible connector pipes, 350 mm long and 3/3" nut for particulary easy installation
- Nylon-sheathed spray hose
- With non-return valve and thus guaranteed against reflux in accordance with EN 1717
- Ø 35 mm tap hole required
- Stabilisation plate to increase the stability of the tap when fitted in stainless steel sinks
- With non-return valve and thus guaranteed against reflux in accordance with EN 1717
- LGA approved
- DVGW approved

#### Details



Swivel range



# Side view hand gear 2D



Side view