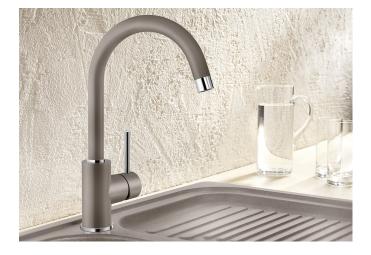

# Product information sheet MIDA

Item no. 519418

### **Benefits**

- Gently rounded spout on a slender body
  For the easy filling of tall pots and vases
  Enlarged working radius thanks to the 360° swivel spout

## Colours

Available colours: black anthracite volcano grey white soft white coffee

SILGRANIT-Look white

- 360° swivel spout for greater reach
- Ceramic disk cartridge
- Flexible connector pipes, 350 mm long and 3/3" nut for particulary easy installation
- Nylon-sheathed spray hose
- With non-return valve and thus guaranteed against reflux in accordance with EN 1717
- Ø 35 mm tap hole required
- Stabilisation plate to increase the stability of the tap when fitted in stainless steel sinks
- With non-return valve and thus guaranteed against reflux in accordance with EN 1717
- LGA approved
- DVGW approved