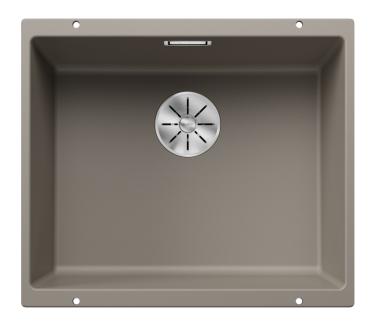

#### Colours

SILGRANIT tartufo

Available colours:

black anthracite rock grey volcano grey white soft white tartufo coffee