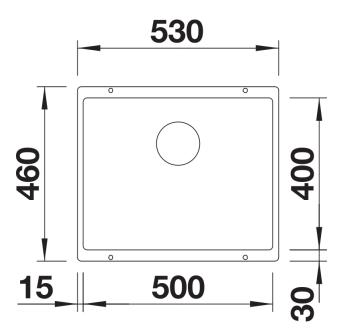

# Product information sheet SUBLINE 500-U

Item no. 523439

**Benefits** 



- Undermount bowl for discerning demands on design
- Timelessly elegant, contoured bowl design
- Entire system for a wide variety of plans featuring large and small bowls
- High-quality features with covered C-overflow and InFino drain system elegantly integrated and easy-care
- Optional versatile accessories are available

#### Colours



SILGRANIT tartufo

Available colours:

black anthracite rock grey volcano grey white soft white tartufo coffee

# Planning information

- Cut-out radius: 10 mm
- Note: Please order drain connections for combinations of two individual bowls separately.

### Scope of supply

- waste kit with space-saving pipe
- 3 ½" InFino basket strainer
- fixing kit

#### **Details**



Top view





Front view



Side view