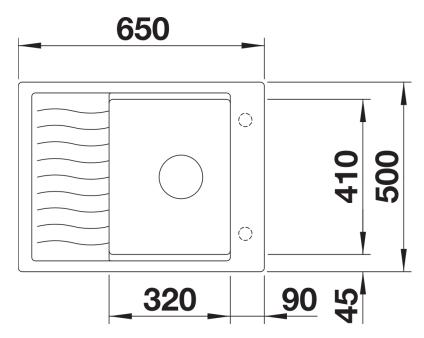

ation sheet ELON 45 S

Item no. 524824

**Benefits** 



- Compact single-bowl sink for small kitchens
- Large bowl size for 45 cm cabinet
- Clever extendable drainer thanks to the movable stainless steel grid
- Modern undulating design of sink and accessories match each other
- Multifunctional stainless steel drainer grid included in the delivery
- High-quality features with InFino drain system elegantly integrated and easy-care
- Tap ledge on side, also convenient for window installation
- Can be installed reversibly

## Colours



SILGRANIT anthracite

Available colours:

black anthracite rock grey volcano grey alu metallic white soft white tartufo coffee

- stainless steel drainer grid
- waste kit with space-saving pipe
  3 ½" InFino basket strainer

229234 - Drainer grid

## Details



Top view



Cut-out



Front view