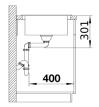

4

**Benefits** 



- Compact single-bowl sink for small kitchens
- Large bowl size for 45 cm cabinet
- Clever extendable drainer thanks to the movable stainless steel grid
- Modern undulating design of sink and accessories match each other
- Multifunctional stainless steel drainer grid included in the delivery
- High-quality features with InFino drain system elegantly integrated and easy-care
- Tap ledge on side, also convenient for window installation
- Can be installed reversibly

## Colours



SILGRANIT anthracite

Available colours:

black anthracite rock grey volcano grey alu metallic white soft white tartufo coffee

- stainless steel drainer grid
- waste kit with space-saving pipe
  3 ½" InFino basket strainer

229234 - Drainer grid

## Details



Top view



Cut-out



Front view