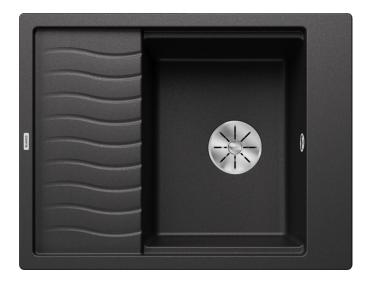

## Colours

SILGRANIT anthracite

Available colours:

black anthracite rock grey volcano grey alu metallic white soft white tartufo coffee

- stainless steel drainer grid
- waste kit with space-saving pipe
  3 ½" InFino basket strainer