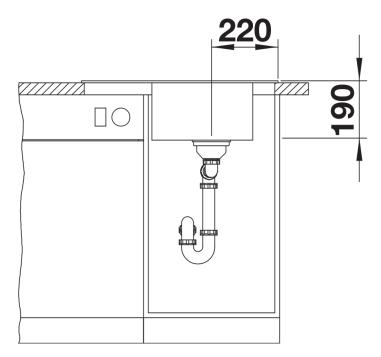

Item no. 524824

**Benefits** 



- Compact single-bowl sink for small kitchens
- Large bowl size for 45 cm cabinet
- Clever extendable drainer thanks to the movable stainless steel grid
- Modern undulating design of sink and accessories match each other
- Multifunctional stainless steel drainer grid included in the delivery
- High-quality features with InFino drain system elegantly integrated and easy-care
- Tap ledge on side, also convenient for window installation
- Can be installed reversibly

## Colours



SILGRANIT anthracite

Available colours:

black anthracite rock grey volcano grey alu metallic white soft white tartufo coffee

- stainless steel drainer grid
- waste kit with space-saving pipe
  3 ½" InFino basket strainer

229234 - Drainer grid

## Details



Top view



Cut-out



Front view