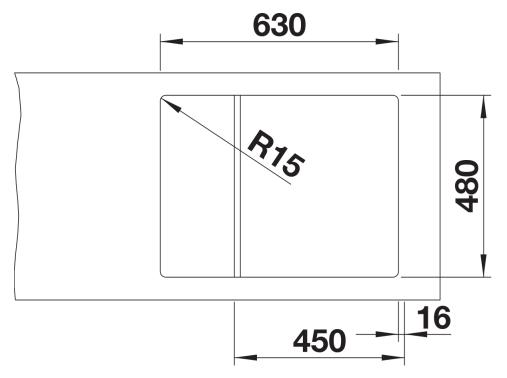

ELON 45 S

Item no. 524824

**Benefits** 



- Compact single-bowl sink for small kitchens
- Large bowl size for 45 cm cabinet
- Clever extendable drainer thanks to the movable stainless steel grid
- Modern undulating design of sink and accessories match each other
- Multifunctional stainless steel drainer grid included in the delivery
- High-quality features with InFino drain system elegantly integrated and easy-care
- Tap ledge on side, also convenient for window installation
- Can be installed reversibly

## Colours



SILGRANIT anthracite

Available colours:

black anthracite rock grey volcano grey alu metallic white soft white tartufo coffee

- stainless steel drainer grid
- waste kit with space-saving pipe
  3 ½" InFino basket strainer

229234 - Drainer grid

## Details



Top view



Cut-out



Front view