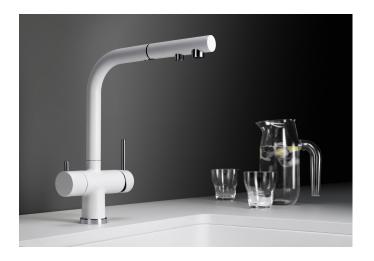

## Product information sheet FONTAS-S II Filter

Item no. 525200

**Benefits** 

- Comfortable 3-in-1-mixer tap: filtered and unfiltered water out of a pull-out hose
- Separate water circuit: cold and warm water lever on the right, filtered water lever on the left
- Extra spout for filtered water no mixture with mains water
- Space-saving and practical: with the 3-in-1-tap no additional drilling is required for filtered water supply
- Surface finishes to perfectly match sinks and bowls
- Needs to be installed with a water filter system

## Colours

SILGRANIT-Look anthracite