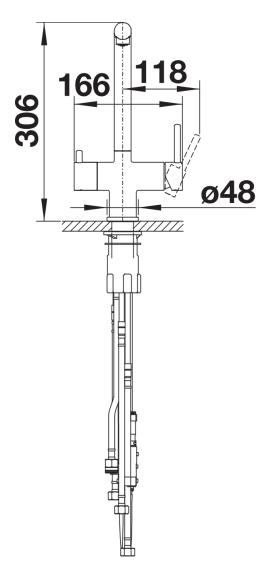

supply
- Surface finishes to perfectly match sinks and bowls
- Needs to be installed with a water filter system

## Colours



SILGRANIT-Look anthracite

## Available colours:

black anthracite rock grey volcano grey white soft white tartufo coffee

- 180° swivel spout for greater reach
- Ø 35 mm tap hole required
- With ceramic disk cartridge
- Flexible connector pipes, 450 mm long and %" nut for particularly easy and safe installation
- Patented jet regulator for markedly reduced scaling
- Stabilisation plate to increase the stability of the tap when fitted in stainless steel sinks
- With non-return valve and thus guaranteed against reflux in accordance with EN 1717
- Planned for LGA certificate
- Planned for DVGW certificate

Filter system not included.

## **Details**



Swivel range



Side view hand gear 2D



Side view