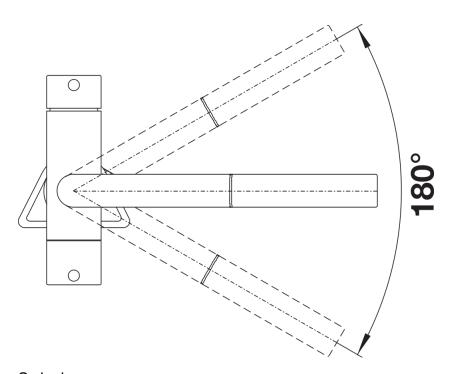

filtered water supply
- Surface finishes to perfectly match sinks and bowls
- Needs to be installed with a water filter system

## Colours



SILGRANIT-Look anthracite

## Available colours:

black anthracite rock grey volcano grey white soft white tartufo coffee

- 180° swivel spout for greater reach
- Ø 35 mm tap hole required
- With ceramic disk cartridge
- Flexible connector pipes, 450 mm long and %" nut for particularly easy and safe installation
- Patented jet regulator for markedly reduced scaling
- Stabilisation plate to increase the stability of the tap when fitted in stainless steel sinks
- With non-return valve and thus guaranteed against reflux in accordance with EN 1717
- Planned for LGA certificate
- Planned for DVGW certificate

Filter system not included.

## **Details**



Swivel range



Side view hand gear 2D



Side view