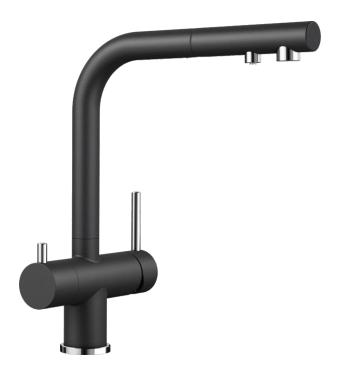

## Available colours:

black anthracite rock grey volcano grey white soft white tartufo coffee

- 180° swivel spout for greater reach
- Ø 35 mm tap hole required
- With ceramic disk cartridge
- Flexible connector pipes, 450 mm long and %" nut for particularly easy and safe installation
- Patented jet regulator for markedly reduced scaling
- Stabilisation plate to increase the stability of the tap when fitted in stainless steel sinks
- With non-return valve and thus guaranteed against reflux in accordance with EN 1717
- Planned for LGA certificate
- Planned for DVGW certificate