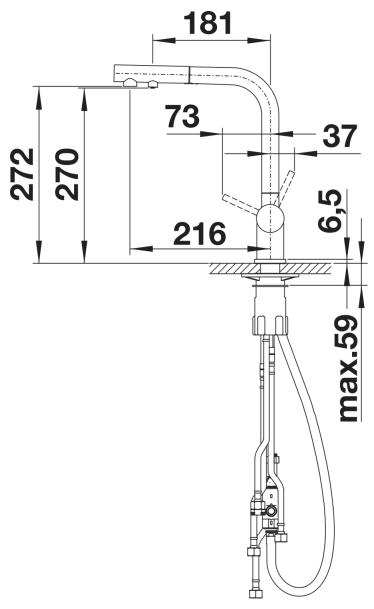

to perfectly match sinks and bowls
- Needs to be installed with a water filter system

## Colours



SILGRANIT-Look anthracite

## Available colours:

black anthracite rock grey volcano grey white soft white tartufo coffee

- 180° swivel spout for greater reach
- Ø 35 mm tap hole required
- With ceramic disk cartridge
- Flexible connector pipes, 450 mm long and %" nut for particularly easy and safe installation
- Patented jet regulator for markedly reduced scaling
- Stabilisation plate to increase the stability of the tap when fitted in stainless steel sinks
- With non-return valve and thus guaranteed against reflux in accordance with EN 1717
- Planned for LGA certificate
- Planned for DVGW certificate

Filter system not included.

## **Details**



Swivel range



Side view hand gear 2D



Side view