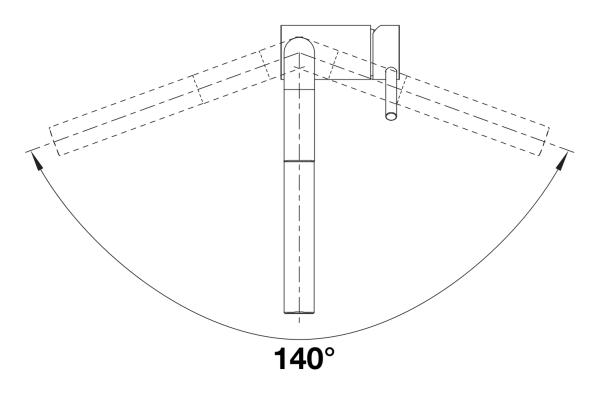

## Colours

Available colours: black matt

Special colours black matt

- Optionally available:

- Aerator set with clear spray and aerated spray for high-pressure mixer taps incl. service key

Scope of supply

- Single-lever mixer tap
- 140° swivel spout for greater reach
- Ø 35 mm tap hole required
- With ceramic disk cartridge
- Metal-sheathed spray hose
- Flexible connector pipes, 450 mm long and 3/8" nut for particularly easy installation
- Patented jet regulator for markedly reduced scaling
- Stabilisation plate to increase the stability of the tap when fitted in stainless steel sinks
- With non-return valve and thus guaranteed against reflux in accordance with EN 1717
- LGA approved
- DVGW approved

Details

Swivel range

Side view hand gear 2D

Side view