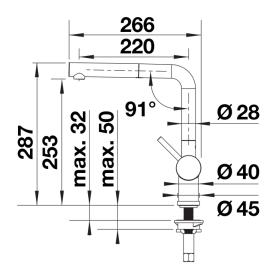

illing of large pans and vases

## Colours



Available colours: black matt

Special colours black matt

- Optionally available:

- Aerator set with clear spray and aerated spray for high-pressure mixer taps incl. service key

Scope of supply

- Single-lever mixer tap
- 140° swivel spout for greater reach
- Ø 35 mm tap hole required
- With ceramic disk cartridge
- Metal-sheathed spray hose
- Flexible connector pipes, 450 mm long and 3/8" nut for particularly easy installation
- Patented jet regulator for markedly reduced scaling
- Stabilisation plate to increase the stability of the tap when fitted in stainless steel sinks
- With non-return valve and thus guaranteed against reflux in accordance with EN 1717
- LGA approved
- DVGW approved

Details



Swivel range



Side view hand gear 2D



Side view