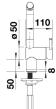

ay
- High spout for easy filling of large pans and vases

## Colours



Available colours: black matt

Special colours black matt

- Optionally available:

- Aerator set with clear spray and aerated spray for high-pressure mixer taps incl. service key

Scope of supply

- Single-lever mixer tap
- 140° swivel spout for greater reach
- Ø 35 mm tap hole required
- With ceramic disk cartridge
- Metal-sheathed spray hose
- Flexible connector pipes, 450 mm long and 3/8" nut for particularly easy installation
- Patented jet regulator for markedly reduced scaling
- Stabilisation plate to increase the stability of the tap when fitted in stainless steel sinks
- With non-return valve and thus guaranteed against reflux in accordance with EN 1717
- LGA approved
- DVGW approved

Details



Swivel range



Side view hand gear 2D



Side view