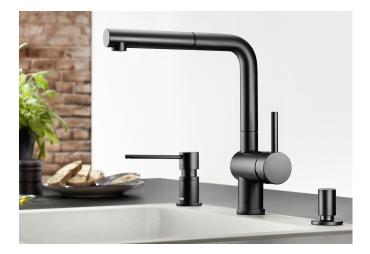

## Benefits

- Minimalist design
- Black matt surface finish to precisely match the surroundings
- Extendable spray head
- High quality metal spray
- High spout for easy filling of large pans and vases

## Colours

Available colours: black matt

Special colours black matt

- Optionally available:

- Aerator set with clear spray and aerated spray for high-pressure mixer taps incl. service key

Scope of supply

- Single-lever mixer tap
- 140° swivel spout for greater reach
- Ø 35 mm tap hole required
- With ceramic disk cartridge
- Metal-sheathed spray hose
- Flexible connector pipes, 450 mm long and 3/8" nut for particularly easy installation
- Patented jet regulator for markedly reduced scaling
- Stabilisation plate to increase the stability of the tap when fitted in stainless steel sinks
- With non-return valve and thus guaranteed against reflux in accordance with EN 1717
- LGA approved
- DVGW approved