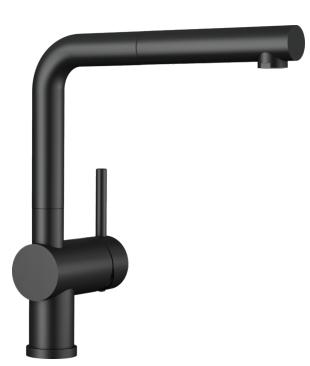

## Benefits

- Minimalist design
- Black matt surface finish to precisely match the surroundings
- Extendable spray head
- High quality metal spray
- High spout for easy filling of large pans and vases

## Colours

Available colours: black matt

Special colours black matt

- Optionally available:

- Aerator set with clear spray and aerated spray for high-pressure mixer taps incl. service key

Scope of supply

- Single-lever mixer tap
- 140° swivel spout for greater reach
- Ø 35 mm tap hole required
- With ceramic disk cartridge
- Metal-sheathed spray hose
- Flexible connector pipes, 450 mm long and 3/8" nut for particularly easy installation
- Patented jet regulator for markedly reduced scaling
- Stabilisation plate to increase the stability of the tap when fitted in stainless steel sinks
- With non-return valve and thus guaranteed against reflux in accordance with EN 1717
- LGA approved
- DVGW approved