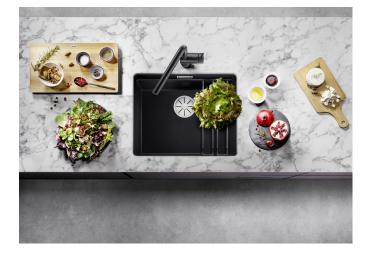

## Benefits

- Generous staggered bowl with added functionality
- Integrated step creates an additional functional level
- Clever system concept with versatile ETAGON rails
- High-quality features with the covered C-overflow and InFino drain system elegantly integrated and easy-care

- For undermount installation, ideal in combination with high-quality worktops

## Colours

Available colours: black anthracite rock grey volcano grey white soft white tartufo coffee

SILGRANIT black

- Cut-out radius: 20 mm

Scope of supply

- 2 x ETAGON rails in stainless steel
- waste kit with space-saving pipe
- 3 1/2" InFino basket strainer
- fixing kit