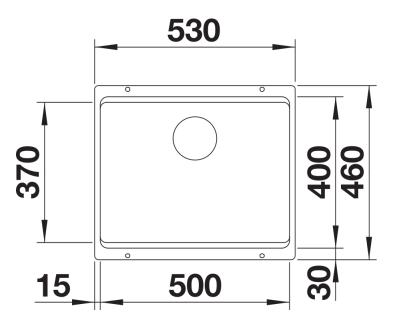

## Product information sheet ETAGON 500-U

Item no. 525887

## Benefits



- Generous staggered bowl with added functionality
- Integrated step creates an additional functional level
- Clever system concept with versatile ETAGON rails
- High-quality features with the covered C-overflow and InFino drain system elegantly integrated and easy-care

- For undermount installation, ideal in combination with high-quality worktops

## Colours



Available colours: black anthracite rock grey volcano grey white soft white tartufo coffee

SILGRANIT black

- Cut-out radius: 20 mm

Scope of supply

- 2 x ETAGON rails in stainless steel
- waste kit with space-saving pipe
- 3 1/2" InFino basket strainer
- fixing kit

234164 - 2 x ETAGON rails

Details



Top view







Front view