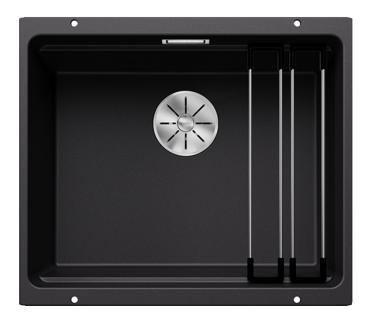

## Benefits

- Generous staggered bowl with added functionality
- Integrated step creates an additional functional level
- Clever system concept with versatile ETAGON rails
- High-quality features with the covered C-overflow and InFino drain system elegantly integrated and easy-care

## Colours

Available colours: black anthracite rock grey volcano grey white soft white tartufo coffee

SILGRANIT black

- Cut-out radius: 20 mm

Scope of supply

- 2 x ETAGON rails in stainless steel
- waste kit with space-saving pipe
- 3 1/2" InFino basket strainer
- fixing kit

234164 - 2 x ETAGON rails

Details

Top view

Front view