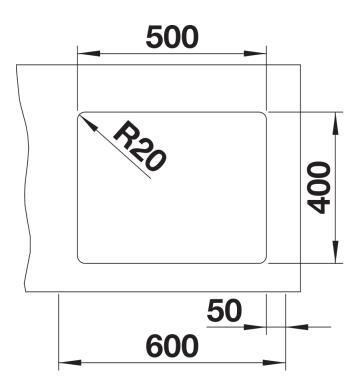

## Colours

Available colours: black anthracite rock grey volcano grey white soft white tartufo coffee

SILGRANIT black

- Cut-out radius: 20 mm

Scope of supply

- 2 x ETAGON rails in stainless steel
- waste kit with space-saving pipe
- 3 1/2" InFino basket strainer
- fixing kit

234164 - 2 x ETAGON rails

Details

Top view

Front view