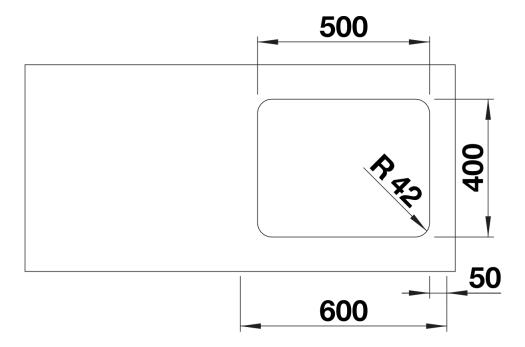

## Product information sheet SOLIS 500-U

Item no. 526122

**Benefits** 



- A harmonious interplay between functional and visual elements
- High-quality features with covered C-overflow and InFino drain system elegantly integrated and easy-care
- Convenient bowl volume and base surface designed for practical use
- Functional accessories optionally available

### Planning information

- Note: Please order drain connections for combinations of two individual bowls separately.

### Scope of supply

- waste kit with space-saving pipe
- 3 1/2" InFino basket strainer
- fixing kit

#### Details





# Cut-out



Front view



# Side view