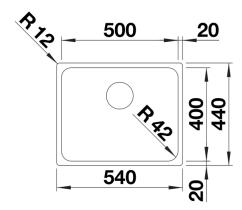

## Product information sheet SOLIS 500-U

Item no. 526122

**Benefits** 



- A harmonious interplay between functional and visual elements
- High-quality features with covered C-overflow and InFino drain system elegantly integrated and easy-care
- Convenient bowl volume and base surface designed for practical use
- Functional accessories optionally available

### Planning information

- Note: Please order drain connections for combinations of two individual bowls separately.

### Scope of supply

- waste kit with space-saving pipe
- 3 1/2" InFino basket strainer
- fixing kit

#### Details





# Cut-out



Front view



# Side view