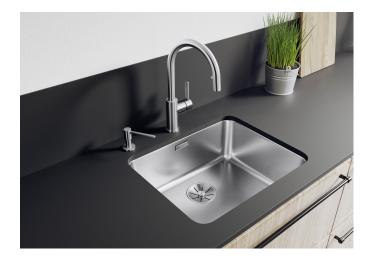

## Product information sheet SOLIS 500-U

Item no. 526122

**Benefits** 

- A harmonious interplay between functional and visual elements
- High-quality features with covered C-overflow and InFino drain system elegantly integrated and easy-care
- Convenient bowl volume and base surface designed for practical use
- Functional accessories optionally available