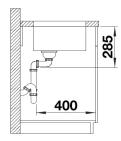

## Product information sheet SOLIS 500-U

Item no. 526122

**Benefits** 



- A harmonious interplay between functional and visual elements
- High-quality features with covered C-overflow and InFino drain system elegantly integrated and easy-care
- Convenient bowl volume and base surface designed for practical use
- Functional accessories optionally available

### Planning information

- Note: Please order drain connections for combinations of two individual bowls separately.

### Scope of supply

- waste kit with space-saving pipe
- 3 1/2" InFino basket strainer
- fixing kit

#### Details





# Cut-out



Front view



# Side view