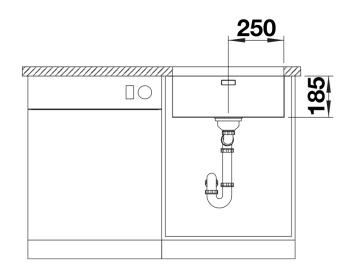

## Product information sheet SOLIS 500-U

Item no. 526122

**Benefits** 



- A harmonious interplay between functional and visual elements
- High-quality features with covered C-overflow and InFino drain system elegantly integrated and easy-care
- Convenient bowl volume and base surface designed for practical use
- Functional accessories optionally available

### Planning information

- Note: Please order drain connections for combinations of two individual bowls separately.

### Scope of supply

- waste kit with space-saving pipe
- 3 1/2" InFino basket strainer
- fixing kit

#### Details





# Cut-out



Front view



# Side view