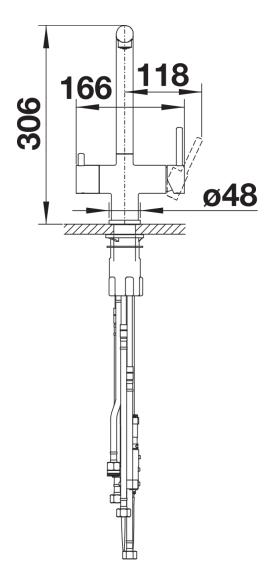

rface finishes to perfectly match sinks and bowls
- Needs to be installed with a water filter system

## Colours



Available colours: black anthracite rock grey volcano grey white soft white tartufo coffee

SILGRANIT-Look black

- 180° swivel spout for greater reach
- Ø 35 mm tap hole required
- With ceramic disk cartridge
- Flexible connector pipes, 450 mm long and <sup>3</sup>/<sub>8</sub>" nut for particularly easy and safe installation
- Patented jet regulator for markedly reduced scaling
- Stabilisation plate to increase the stability of the tap when fitted in stainless steel sinks
- With non-return valve and thus guaranteed against reflux in accordance with EN 1717
- Planned for LGA certificate
- Planned for DVGW certificate

Filter system not included.

## Details



Swivel range



Side view hand gear 2D



Side view