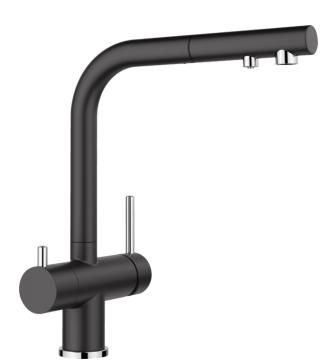

## Colours

Available colours: black anthracite rock grey volcano grey white soft white tartufo coffee

SILGRANIT-Look black

- 180° swivel spout for greater reach
- Ø 35 mm tap hole required
- With ceramic disk cartridge
- Flexible connector pipes, 450 mm long and <sup>3</sup>/<sub>8</sub>" nut for particularly easy and safe installation
- Patented jet regulator for markedly reduced scaling
- Stabilisation plate to increase the stability of the tap when fitted in stainless steel sinks
- With non-return valve and thus guaranteed against reflux in accordance with EN 1717
- Planned for LGA certificate
- Planned for DVGW certificate