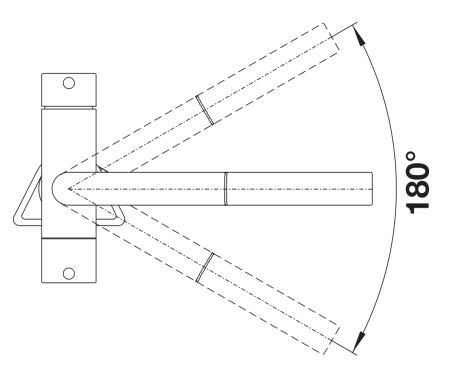

## Colours

Available colours: black anthracite rock grey volcano grey white soft white tartufo coffee

SILGRANIT-Look black

- 180° swivel spout for greater reach
- Ø 35 mm tap hole required
- With ceramic disk cartridge
- Flexible connector pipes, 450 mm long and <sup>3</sup>/<sub>8</sub>" nut for particularly easy and safe installation
- Patented jet regulator for markedly reduced scaling
- Stabilisation plate to increase the stability of the tap when fitted in stainless steel sinks
- With non-return valve and thus guaranteed against reflux in accordance with EN 1717
- Planned for LGA certificate
- Planned for DVGW certificate

## Details

Swivel range

Side view hand gear 2D

Side view