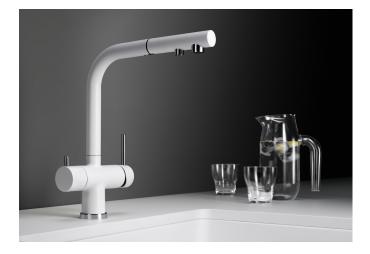

## Benefits

- Comfortable 3-in-1-mixer tap: filtered and unfiltered water out of a pull-out hose
- Separate water circuit: cold and warm water lever on the right, filtered water lever on the left
- Extra spout for filtered water no mixture with mains water

- Space-saving and practical: with the 3-in-1-tap no additional drilling is required for filtered water supply

- Surface finishes to perfectly match sinks and bowls
- Needs to be installed with a water filter system

## Colours

Available colours: black anthracite rock grey volcano grey white soft white tartufo coffee

SILGRANIT-Look black

- 180° swivel spout for greater reach
- Ø 35 mm tap hole required
- With ceramic disk cartridge
- Flexible connector pipes, 450 mm long and <sup>3</sup>/<sub>8</sub>" nut for particularly easy and safe installation
- Patented jet regulator for markedly reduced scaling
- Stabilisation plate to increase the stability of the tap when fitted in stainless steel sinks
- With non-return valve and thus guaranteed against reflux in accordance with EN 1717
- Planned for LGA certificate
- Planned for DVGW certificate