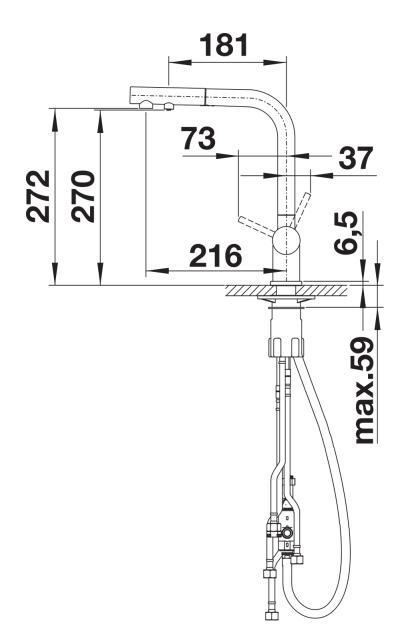

y match sinks and bowls
- Needs to be installed with a water filter system

## Colours



Available colours: black anthracite rock grey volcano grey white soft white tartufo coffee

SILGRANIT-Look black

- 180° swivel spout for greater reach
- Ø 35 mm tap hole required
- With ceramic disk cartridge
- Flexible connector pipes, 450 mm long and <sup>3</sup>/<sub>8</sub>" nut for particularly easy and safe installation
- Patented jet regulator for markedly reduced scaling
- Stabilisation plate to increase the stability of the tap when fitted in stainless steel sinks
- With non-return valve and thus guaranteed against reflux in accordance with EN 1717
- Planned for LGA certificate
- Planned for DVGW certificate

Filter system not included.

## Details



Swivel range



Side view hand gear 2D



Side view