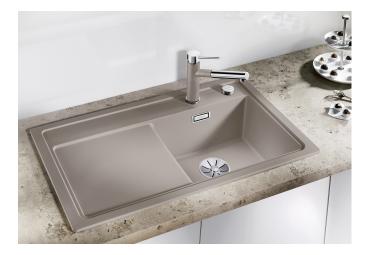

## **Benefits**

- Particularly large bowl with spacious draining board
- Tap ledge across the entire width offers plenty of space
- Functional area with flowing transition to draining board
- Optional functional accessories are available
- High-quality features with drain remote control, covered C-overflow and InFino drain system elegantly integrated and easy-care

## Colours

SILGRANIT soft white

Available colours:

black anthracite rock grey volcano grey white soft white tartufo coffee

- waste kit with space-saving pipe
- 3 ½" InFino basket strainer with drain remote control (rotary switch)