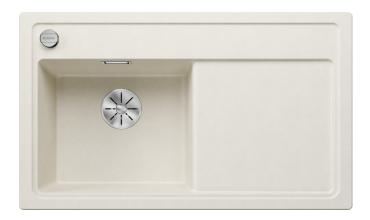

## Colours

SILGRANIT soft white

Available colours:

black anthracite rock grey volcano grey white soft white tartufo coffee

- waste kit with space-saving pipe
- 3 ½" InFino basket strainer with drain remote control (rotary switch)