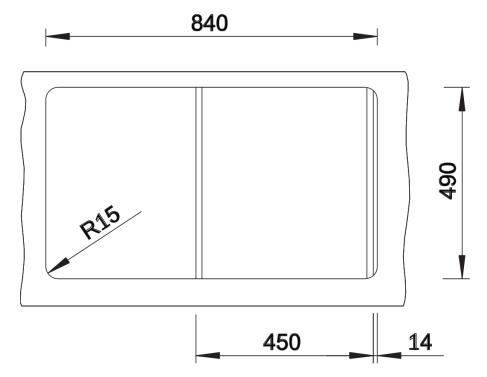

## Product information sheet ZENAR 45 S

Item no. 527176

## **Benefits**



- Particularly large bowl with spacious draining board
- Tap ledge across the entire width offers plenty of space
- Functional area with flowing transition to draining board
- Optional functional accessories are available
- High-quality features with drain remote control, covered C-overflow and InFino drain system elegantly integrated and easy-care

## Colours



SILGRANIT soft white

Available colours:

black anthracite rock grey volcano grey white soft white tartufo coffee

- waste kit with space-saving pipe
- 3 ½" InFino basket strainer with drain remote control (rotary switch)

## **Details**



Top view



Cut-out



Front view



Side view