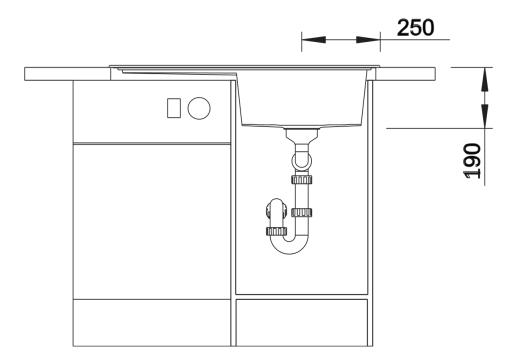

## Product information sheet ZENAR 45 S

Item no. 527176

## **Benefits**



- Particularly large bowl with spacious draining board
- Tap ledge across the entire width offers plenty of space
- Functional area with flowing transition to draining board
- Optional functional accessories are available
- High-quality features with drain remote control, covered C-overflow and InFino drain system elegantly integrated and easy-care

## Colours



SILGRANIT soft white

Available colours:

black anthracite rock grey volcano grey white soft white tartufo coffee

- waste kit with space-saving pipe
- 3 ½" InFino basket strainer with drain remote control (rotary switch)

## **Details**



Top view



Cut-out



Front view



Side view