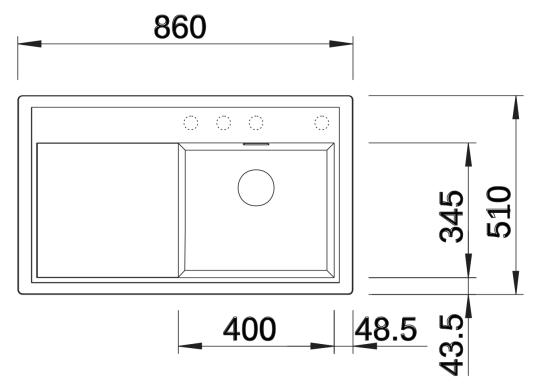

## Product information sheet ZENAR 45 S

Item no. 527176

## **Benefits**



- Particularly large bowl with spacious draining board
- Tap ledge across the entire width offers plenty of space
- Functional area with flowing transition to draining board
- Optional functional accessories are available
- High-quality features with drain remote control, covered C-overflow and InFino drain system elegantly integrated and easy-care

## Colours



SILGRANIT soft white

Available colours:

black anthracite rock grey volcano grey white soft white tartufo coffee

- waste kit with space-saving pipe
- 3 ½" InFino basket strainer with drain remote control (rotary switch)

## **Details**



Top view



Cut-out



Front view



Side view