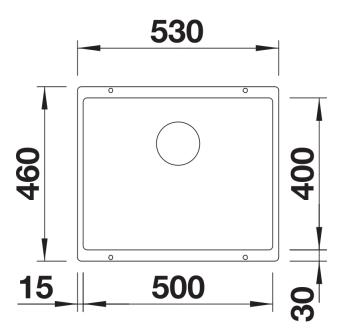

t information sheet SUBLINE 500-U

Item no. 527353

**Benefits** 



- Undermount bowl for discerning demands on design
- Timelessly elegant, contoured bowl design
- Entire system for a wide variety of plans featuring large and small bowls
- High-quality features with covered C-overflow and InFino drain system elegantly integrated and easy-care
- Optional versatile accessories are available

#### Colours



SILGRANIT volcano grey

Available colours:

black
anthracite
rock grey
volcano grey
alu metallic
white
soft white
tartufo
coffee

# Planning information

- Cut-out radius: 10 mm
- Note: Please order drain connections for combinations of two individual bowls separately.

### Scope of supply

- waste kit with space-saving pipe
- 3 ½" InFino basket strainer
- fixing kit

#### **Details**



Top view





Front view



Side view