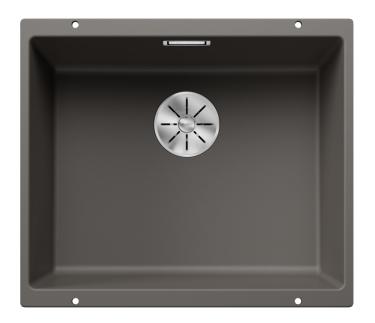

#### Colours

SILGRANIT volcano grey

Available colours:

black
anthracite
rock grey
volcano grey
alu metallic
white
soft white
tartufo
coffee